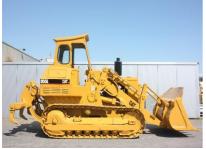

## **MACHINERY INFORMATION E02841**

 Ref No.
 : E02841
 Year
 : 1974
 Serial No.: 64J01517

 Brand
 : CATERPILLAR
 Hours
 : 6894.00
 Weight
 : 14868.00 kg

 Model
 : 955L
 Tyres/UC: 60 %
 Price
 : € 15500

Caterpillar 955L, Refurbished machine! Sold new in 1974, one owner from new, Cab, GP bucket with teeth, 3 speed powershift transmission, all hydraulic cylinders are resealed, steering clutches are completely overhauled, all repair pictures can be shown on request, rear ripper with new shanks, undercarriage 60% remaining, 380mm double grouser pads. Machine has new paint, is workshop tested, repaired and is in very good and clean condition. Ready for work!!