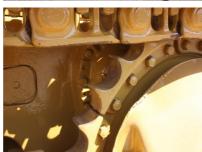

## **MACHINERY INFORMATION E02841**

 Ref No.
 : E02841
 Year
 : 1974
 Serial No.: 64J01517

 Brand
 : CATERPILLAR
 Hours
 : 6894.00
 Weight
 : 14868.00 kg

 Model
 : 955L
 Tyres/UC: 60 %
 Price
 : € 15500

Caterpillar 955L, Refurbished machine! Sold new in 1974, one owner from new, Cab, GP bucket with teeth, 3 speed powershift transmission, all hydraulic cylinders are resealed, steering clutches are completely overhauled, all repair pictures can be shown on request, rear ripper with new shanks, undercarriage 60% remaining, 380mm double grouser pads. Machine has new paint, is workshop tested, repaired and is in very good and clean condition. Ready for work!!