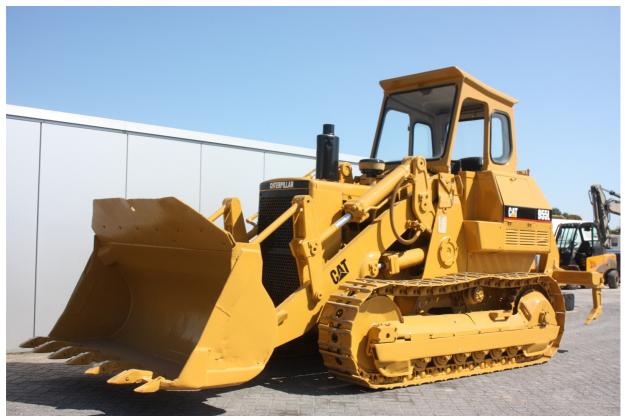

## **MACHINERY INFORMATION E02841**

 Ref No.
 : E02841
 Year
 : 1974
 Serial No.: 64J01517

 Brand
 : CATERPILLAR
 Hours
 : 6894.00
 Weight
 : 14868.00 kg

 Model
 : 955L
 Tyres/UC: 60 %
 Price
 : € 15500

Caterpillar 955L, Refurbished machine! Sold new in 1974, one owner from new, Cab, GP bucket with teeth, 3 speed powershift transmission, all hydraulic cylinders are resealed, steering clutches are completely overhauled, all repair pictures can be shown on request, rear ripper with new shanks, undercarriage 60% remaining, 380mm double grouser pads. Machine has new paint, is workshop tested, repaired and is in very good and clean condition. Ready for work!!