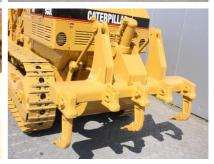

## **MACHINERY INFORMATION E02841**

 Ref No.
 : E02841
 Year
 : 1974
 Serial No.: 64J01517

 Brand
 : CATERPILLAR
 Hours
 : 6894.00
 Weight
 : 14868.00 kg

 Model
 : 955L
 Tyres/UC: 60 %
 Price
 : € 15500

Caterpillar 955L, Refurbished machine! Sold new in 1974, one owner from new, Cab, GP bucket with teeth, 3 speed powershift transmission, all hydraulic cylinders are resealed, steering clutches are completely overhauled, all repair pictures can be shown on request, rear ripper with new shanks, undercarriage 60% remaining, 380mm double grouser pads. Machine has new paint, is workshop tested, repaired and is in very good and clean condition. Ready for work!!