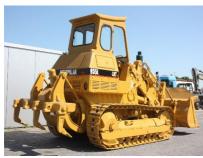

## **MACHINERY INFORMATION E02841**

 Ref No.
 : E02841
 Year
 : 1974
 Serial No.: 64J01517

 Brand
 : CATERPILLAR
 Hours
 : 6894.00
 Weight
 : 14868.00 kg

 Model
 : 955L
 Tyres/UC: 60 %
 Price
 : € 15500

Caterpillar 955L, Refurbished machine! Sold new in 1974, one owner from new, Cab, GP bucket with teeth, 3 speed powershift transmission, all hydraulic cylinders are resealed, steering clutches are completely overhauled, all repair pictures can be shown on request, rear ripper with new shanks, undercarriage 60% remaining, 380mm double grouser pads. Machine has new paint, is workshop tested, repaired and is in very good and clean condition. Ready for work!!