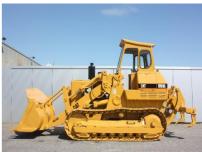

## **MACHINERY INFORMATION E02841**

 Ref No.
 : E02841
 Year
 : 1974
 Serial No.: 64J01517

 Brand
 : CATERPILLAR
 Hours
 : 6894.00
 Weight
 : 14868.00 kg

 Model
 : 955L
 Tyres/UC: 60 %
 Price
 : € 15500

Caterpillar 955L, Refurbished machine! Sold new in 1974, one owner from new, Cab, GP bucket with teeth, 3 speed powershift transmission, all hydraulic cylinders are resealed, steering clutches are completely overhauled, all repair pictures can be shown on request, rear ripper with new shanks, undercarriage 60% remaining, 380mm double grouser pads. Machine has new paint, is workshop tested, repaired and is in very good and clean condition. Ready for work!!