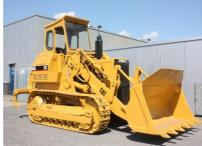

## **MACHINERY INFORMATION E02841**

 Ref No.
 : E02841
 Year
 : 1974
 Serial No.: 64J01517

 Brand
 : CATERPILLAR
 Hours
 : 6894.00
 Weight
 : 14868.00 kg

 Model
 : 955L
 Tyres/UC: 60 %
 Price
 : € 15500

Caterpillar 955L, Refurbished machine! Sold new in 1974, one owner from new, Cab, GP bucket with teeth, 3 speed powershift transmission, all hydraulic cylinders are resealed, steering clutches are completely overhauled, all repair pictures can be shown on request, rear ripper with new shanks, undercarriage 60% remaining, 380mm double grouser pads. Machine has new paint, is workshop tested, repaired and is in very good and clean condition. Ready for work!!