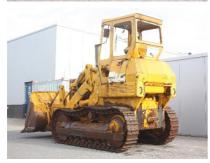

## **MACHINERY INFORMATION E02654**

 Ref No.
 : E02654
 Year
 : 1975
 Serial No.: 64J05528

 Brand
 : CATERPILLAR
 Hours
 : 6200.00
 Weight
 : 14868.00 kg

 Model
 : 955L
 Tyres/UC: 70 %
 Price
 : € 11000

Caterpillar 955L, Cab, 4 cylinder turbocharged Cat engine with 115HP (85kW), GP bucket with teeth, 3 speed powershift transmission, 380mm double grouser pads, undercarriage 70% remaining. Machine runs good and is in clean condition. We are able to load the machine in a container. We have several 955L and 951C crawler loaders on stock.