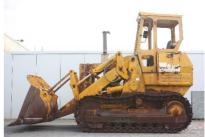

## **MACHINERY INFORMATION E02654**

 Ref No.
 : E02654
 Year
 : 1975
 Serial No.: 64J05528

 Brand
 : CATERPILLAR
 Hours
 : 6200.00
 Weight
 : 14868.00 kg

 Model
 : 955L
 Tyres/UC: 70 %
 Price
 : € 11000

Caterpillar 955L, Cab, 4 cylinder turbocharged Cat engine with 115HP (85kW), GP bucket with teeth, 3 speed powershift transmission, 380mm double grouser pads, undercarriage 70% remaining. Machine runs good and is in clean condition. We are able to load the machine in a container. We have several 955L and 951C crawler loaders on stock.