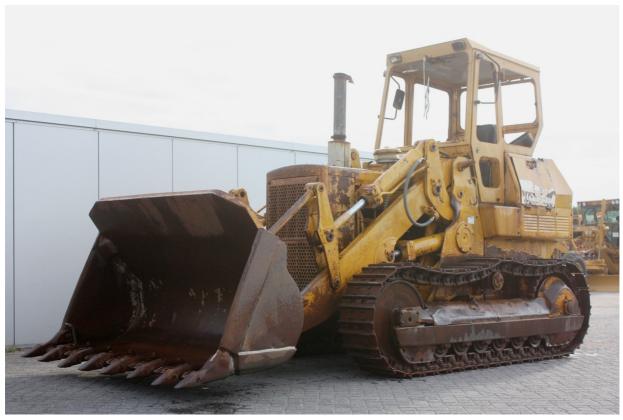

## **MACHINERY INFORMATION E02654**

 Ref No.
 : E02654
 Year
 : 1975
 Serial No.: 64J05528

 Brand
 : CATERPILLAR
 Hours
 : 6200.00
 Weight
 : 14868.00 kg

 Model
 : 955L
 Tyres/UC: 70 %
 Price
 : € 11000

Caterpillar 955L, Cab, 4 cylinder turbocharged Cat engine with 115HP (85kW), GP bucket with teeth, 3 speed powershift transmission, 380mm double grouser pads, undercarriage 70% remaining. Machine runs good and is in clean condition. We are able to load the machine in a container. We have several 955L and 951C crawler loaders on stock.