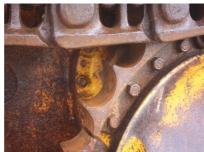

## **MACHINERY INFORMATION E02654**

 Ref No.
 : E02654
 Year
 : 1975
 Serial No.: 64J05528

 Brand
 : CATERPILLAR
 Hours
 : 6200.00
 Weight
 : 14868.00 kg

 Model
 : 955L
 Tyres/UC: 70 %
 Price
 : € 11000

Caterpillar 955L, Cab, 4 cylinder turbocharged Cat engine with 115HP (85kW), GP bucket with teeth, 3 speed powershift transmission, 380mm double grouser pads, undercarriage 70% remaining. Machine runs good and is in clean condition. We are able to load the machine in a container. We have several 955L and 951C crawler loaders on stock.