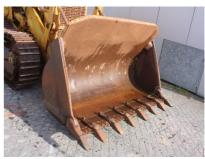

## **MACHINERY INFORMATION E02654**

 Ref No.
 : E02654
 Year
 : 1975
 Serial No.: 64J05528

 Brand
 : CATERPILLAR
 Hours
 : 6200.00
 Weight
 : 14868.00 kg

 Model
 : 955L
 Tyres/UC: 70 %
 Price
 : € 11000

Caterpillar 955L, Cab, 4 cylinder turbocharged Cat engine with 115HP (85kW), GP bucket with teeth, 3 speed powershift transmission, 380mm double grouser pads, undercarriage 70% remaining. Machine runs good and is in clean condition. We are able to load the machine in a container. We have several 955L and 951C crawler loaders on stock.