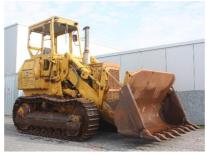

## **MACHINERY INFORMATION E02654**

 Ref No.
 : E02654
 Year
 : 1975
 Serial No.: 64J05528

 Brand
 : CATERPILLAR
 Hours
 : 6200.00
 Weight
 : 14868.00 kg

 Model
 : 955L
 Tyres/UC: 70 %
 Price
 : € 11000

Caterpillar 955L, Cab, 4 cylinder turbocharged Cat engine with 115HP (85kW), GP bucket with teeth, 3 speed powershift transmission, 380mm double grouser pads, undercarriage 70% remaining. Machine runs good and is in clean condition. We are able to load the machine in a container. We have several 955L and 951C crawler loaders on stock.