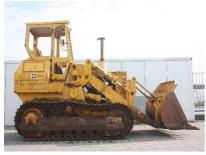

## **MACHINERY INFORMATION E02654**

 Ref No.
 : E02654
 Year
 : 1975
 Serial No.: 64J05528

 Brand
 : CATERPILLAR
 Hours
 : 6200.00
 Weight
 : 14868.00 kg

 Model
 : 955L
 Tyres/UC: 70 %
 Price
 : € 11000

Caterpillar 955L, Cab, 4 cylinder turbocharged Cat engine with 115HP (85kW), GP bucket with teeth, 3 speed powershift transmission, 380mm double grouser pads, undercarriage 70% remaining. Machine runs good and is in clean condition. We are able to load the machine in a container. We have several 955L and 951C crawler loaders on stock.