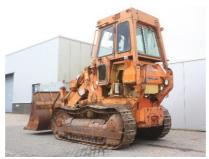

## **MACHINERY INFORMATION E02375**

 Ref No.
 : E02375
 Year
 : 1985
 Serial No.: 08Y2093

 Brand
 : CATERPILLAR
 Hours
 : 6224.00
 Weight
 : 14868.00 kg

 Model
 : 955L
 Tyres/UC: 60 %
 Price
 : € 15500

Caterpillar 955L, E-rops cab, 4 cylinder turbocharged Cat 3304 engine with 115HP (85kW), GP bucket with teeth, 3 speed powershift transmission, 430mm double grouser pads, undercarriage 60% remaining. one of the latest Cat 955L ever build with the external hydr filters. Machine is in good working order but steering brake need some attention. We are able to load the machine in a container. We have several 955L and 951C crawler loaders on stock.