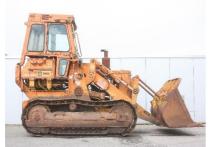

## **MACHINERY INFORMATION E02375**

 Ref No.
 : E02375
 Year
 : 1985
 Serial No.: 08Y2093

 Brand
 : CATERPILLAR
 Hours
 : 6224.00
 Weight
 : 14868.00 kg

 Model
 : 955L
 Tyres/UC: 60 %
 Price
 : € 15500

Caterpillar 955L, E-rops cab, 4 cylinder turbocharged Cat 3304 engine with 115HP (85kW), GP bucket with teeth, 3 speed powershift transmission, 430mm double grouser pads, undercarriage 60% remaining. one of the latest Cat 955L ever build with the external hydr filters. Machine is in good working order but steering brake need some attention. We are able to load the machine in a container. We have several 955L and 951C crawler loaders on stock.