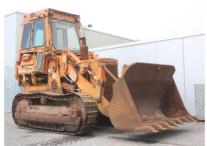

## **MACHINERY INFORMATION E02375**

 Ref No.
 : E02375
 Year
 : 1985
 Serial No.: 08Y2093

 Brand
 : CATERPILLAR
 Hours
 : 6224.00
 Weight
 : 14868.00 kg

 Model
 : 955L
 Tyres/UC: 60 %
 Price
 : € 15500

Caterpillar 955L, E-rops cab, 4 cylinder turbocharged Cat 3304 engine with 115HP (85kW), GP bucket with teeth, 3 speed powershift transmission, 430mm double grouser pads, undercarriage 60% remaining. one of the latest Cat 955L ever build with the external hydr filters. Machine is in good working order but steering brake need some attention. We are able to load the machine in a container. We have several 955L and 951C crawler loaders on stock.