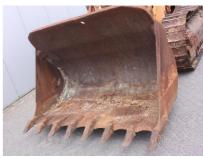

## **MACHINERY INFORMATION E02375**

 Ref No.
 : E02375
 Year
 : 1985
 Serial No.: 08Y2093

 Brand
 : CATERPILLAR
 Hours
 : 6224.00
 Weight
 : 14868.00 kg

 Model
 : 955L
 Tyres/UC: 60 %
 Price
 : € 15500

Caterpillar 955L, E-rops cab, 4 cylinder turbocharged Cat 3304 engine with 115HP (85kW), GP bucket with teeth, 3 speed powershift transmission, 430mm double grouser pads, undercarriage 60% remaining. one of the latest Cat 955L ever build with the external hydr filters. Machine is in good working order but steering brake need some attention. We are able to load the machine in a container. We have several 955L and 951C crawler loaders on stock.