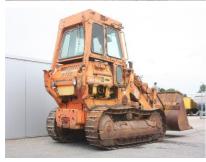

## **MACHINERY INFORMATION E02375**

 Ref No.
 : E02375
 Year
 : 1985
 Serial No.: 08Y2093

 Brand
 : CATERPILLAR
 Hours
 : 6224.00
 Weight
 : 14868.00 kg

 Model
 : 955L
 Tyres/UC: 60 %
 Price
 : € 15500

Caterpillar 955L, E-rops cab, 4 cylinder turbocharged Cat 3304 engine with 115HP (85kW), GP bucket with teeth, 3 speed powershift transmission, 430mm double grouser pads, undercarriage 60% remaining. one of the latest Cat 955L ever build with the external hydr filters. Machine is in good working order but steering brake need some attention. We are able to load the machine in a container. We have several 955L and 951C crawler loaders on stock.