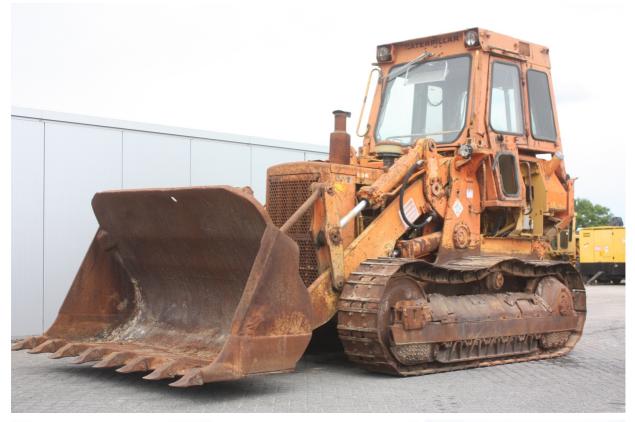

## **MACHINERY INFORMATION E02375**

 Ref No.
 : E02375
 Year
 : 1985
 Serial No.: 08Y2093

 Brand
 : CATERPILLAR
 Hours
 : 6224.00
 Weight
 : 14868.00 kg

 Model
 : 955L
 Tyres/UC: 60 %
 Price
 : € 15500

Caterpillar 955L, E-rops cab, 4 cylinder turbocharged Cat 3304 engine with 115HP (85kW), GP bucket with teeth, 3 speed powershift transmission, 430mm double grouser pads, undercarriage 60% remaining. one of the latest Cat 955L ever build with the external hydr filters. Machine is in good working order but steering brake need some attention. We are able to load the machine in a container. We have several 955L and 951C crawler loaders on stock.