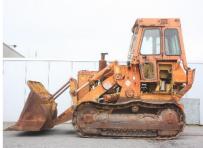

## **MACHINERY INFORMATION E02375**

 Ref No.
 : E02375
 Year
 : 1985
 Serial No.: 08Y2093

 Brand
 : CATERPILLAR
 Hours
 : 6224.00
 Weight
 : 14868.00 kg

 Model
 : 955L
 Tyres/UC: 60 %
 Price
 : € 15500

Caterpillar 955L, E-rops cab, 4 cylinder turbocharged Cat 3304 engine with 115HP (85kW), GP bucket with teeth, 3 speed powershift transmission, 430mm double grouser pads, undercarriage 60% remaining. one of the latest Cat 955L ever build with the external hydr filters. Machine is in good working order but steering brake need some attention. We are able to load the machine in a container. We have several 955L and 951C crawler loaders on stock.