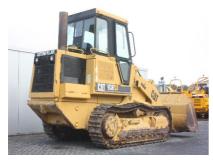

## **MACHINERY INFORMATION E03935**

 Ref No.
 : E03935
 Year
 : 1988
 Serial No.: 20Z02378

 Brand
 : CATERPILLAR
 Hours
 : 8211.00
 Weight
 : 13917.00 kg

 Model
 : 953
 Tyres/UC: 85 %
 Price
 : € 22500

Caterpillar 953, E-rops cab, Cat 3204DI turbocharged engine with 110HP (82kW), GP bucket with cutting edge, hydrostatic transmisson, undercarriage 85% remaining, 380mm double grouser pads, good seat. Machine comes straight out of work and is in very good working order and clean condition. Ready for work!