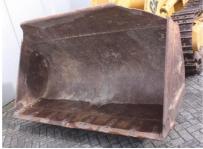

## **MACHINERY INFORMATION E03935**

 Ref No.
 : E03935
 Year
 : 1988
 Serial No.: 20Z02378

 Brand
 : CATERPILLAR
 Hours
 : 8211.00
 Weight
 : 13917.00 kg

 Model
 : 953
 Tyres/UC: 85 %
 Price
 : € 22500

Caterpillar 953, E-rops cab, Cat 3204DI turbocharged engine with 110HP (82kW), GP bucket with cutting edge, hydrostatic transmisson, undercarriage 85% remaining, 380mm double grouser pads, good seat. Machine comes straight out of work and is in very good working order and clean condition. Ready for work!