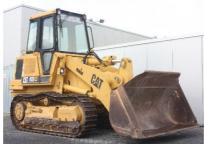

## **MACHINERY INFORMATION E03935**

 Ref No.
 : E03935
 Year
 : 1988
 Serial No.: 20Z02378

 Brand
 : CATERPILLAR
 Hours
 : 8211.00
 Weight
 : 13917.00 kg

 Model
 : 953
 Tyres/UC: 85 %
 Price
 : € 22500

Caterpillar 953, E-rops cab, Cat 3204DI turbocharged engine with 110HP (82kW), GP bucket with cutting edge, hydrostatic transmisson, undercarriage 85% remaining, 380mm double grouser pads, good seat. Machine comes straight out of work and is in very good working order and clean condition. Ready for work!