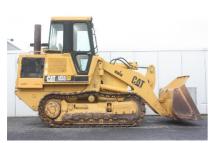

## **MACHINERY INFORMATION E03935**

 Ref No.
 : E03935
 Year
 : 1988
 Serial No.: 20Z02378

 Brand
 : CATERPILLAR
 Hours
 : 8211.00
 Weight
 : 13917.00 kg

 Model
 : 953
 Tyres/UC: 85 %
 Price
 : € 22500

Caterpillar 953, E-rops cab, Cat 3204DI turbocharged engine with 110HP (82kW), GP bucket with cutting edge, hydrostatic transmisson, undercarriage 85% remaining, 380mm double grouser pads, good seat. Machine comes straight out of work and is in very good working order and clean condition. Ready for work!