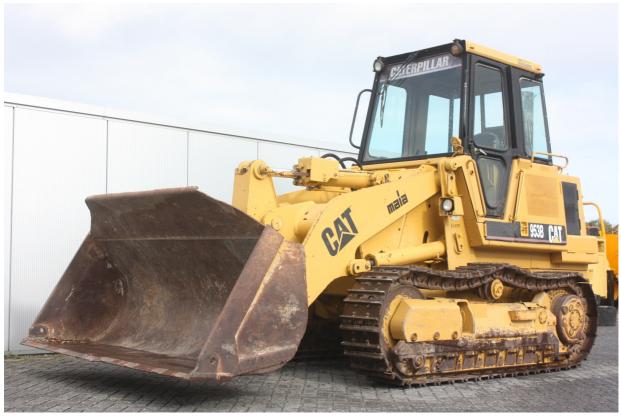

## **MACHINERY INFORMATION E03935**

 Ref No.
 : E03935
 Year
 : 1988
 Serial No.: 20Z02378

 Brand
 : CATERPILLAR
 Hours
 : 8211.00
 Weight
 : 13917.00 kg

 Model
 : 953
 Tyres/UC: 85 %
 Price
 : € 22500

Caterpillar 953, E-rops cab, Cat 3204DI turbocharged engine with 110HP (82kW), GP bucket with cutting edge, hydrostatic transmisson, undercarriage 85% remaining, 380mm double grouser pads, good seat. Machine comes straight out of work and is in very good working order and clean condition. Ready for work!