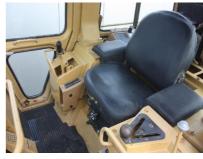

## **MACHINERY INFORMATION E03935**

 Ref No.
 : E03935
 Year
 : 1988
 Serial No.: 20Z02378

 Brand
 : CATERPILLAR
 Hours
 : 8211.00
 Weight
 : 13917.00 kg

 Model
 : 953
 Tyres/UC: 85 %
 Price
 : € 22500

Caterpillar 953, E-rops cab, Cat 3204DI turbocharged engine with 110HP (82kW), GP bucket with cutting edge, hydrostatic transmisson, undercarriage 85% remaining, 380mm double grouser pads, good seat. Machine comes straight out of work and is in very good working order and clean condition. Ready for work!