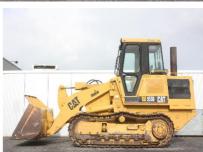

## **MACHINERY INFORMATION E03935**

 Ref No.
 : E03935
 Year
 : 1988
 Serial No.: 20Z02378

 Brand
 : CATERPILLAR
 Hours
 : 8211.00
 Weight
 : 13917.00 kg

 Model
 : 953
 Tyres/UC: 85 %
 Price
 : € 22500

Caterpillar 953, E-rops cab, Cat 3204DI turbocharged engine with 110HP (82kW), GP bucket with cutting edge, hydrostatic transmisson, undercarriage 85% remaining, 380mm double grouser pads, good seat. Machine comes straight out of work and is in very good working order and clean condition. Ready for work!