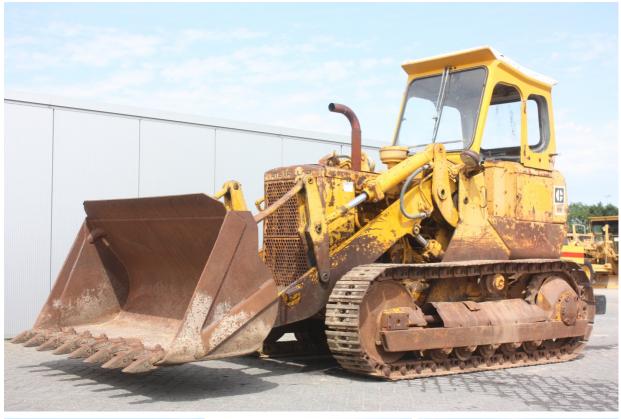

## **MACHINERY INFORMATION E02842**

: E02842 : 1980 Serial No. : 69H01140 Ref No. Year : CATERPILLAR  $\textbf{Hour meter reading} \ : 9780.00$ : 11663.00 kg Weight **Brand** : 951C : € 7600 : 30 % Model Tyres/UC **Price** 

Caterpillar 951C, Cab, Caterpillar 3304 engine with 95HP, GP bucket with teeth, 3 speed powershift transmission, drawbar, 350mm pads, undercarriage 30% remaining. Machine is in ex jobsite condition. We are able to load the machine in a container. We have several 951C and 955L crawler loaders on stock.