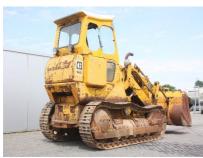

## **MACHINERY INFORMATION E02842**

: E02842 : 1980 Serial No. : 69H01140 Ref No. Year : CATERPILLAR  $\textbf{Hour meter reading} \ : 9780.00$ : 11663.00 kg Weight **Brand** : 951C : € 7600 : 30 % Model Tyres/UC **Price** 

Caterpillar 951C, Cab, Caterpillar 3304 engine with 95HP, GP bucket with teeth, 3 speed powershift transmission, drawbar, 350mm pads, undercarriage 30% remaining. Machine is in ex jobsite condition. We are able to load the machine in a container. We have several 951C and 955L crawler loaders on stock.