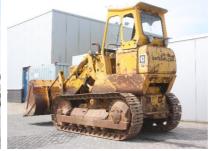

## **MACHINERY INFORMATION E02842**

: E02842 : 1980 Serial No. : 69H01140 Ref No. Year : CATERPILLAR  $\textbf{Hour meter reading} \ : 9780.00$ : 11663.00 kg Weight **Brand** : 951C : € 7600 : 30 % Model Tyres/UC **Price** 

Caterpillar 951C, Cab, Caterpillar 3304 engine with 95HP, GP bucket with teeth, 3 speed powershift transmission, drawbar, 350mm pads, undercarriage 30% remaining. Machine is in ex jobsite condition. We are able to load the machine in a container. We have several 951C and 955L crawler loaders on stock.