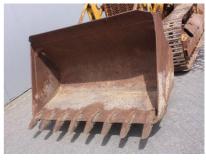

Caterpillar 951C, Cab, Caterpillar 3304 engine with 95HP, GP bucket with teeth, 3 speed powershift transmission, drawbar, 350mm pads, undercarriage 30% remaining. Machine is in ex jobsite condition. We are able to load the machine in a container. We have several 951C and 955L crawler loaders on stock.