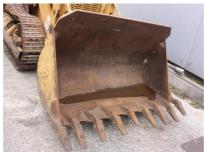

Caterpillar 941B, Cab, 4 cylinder Cat 3304 engine with 80HP (59kW), 3 speed powershift transmission, GP bucket with teeth,350mm tripple groucer pads, rear ripper. Machine is tested and is in very good technical and clean condition. Ready for work!