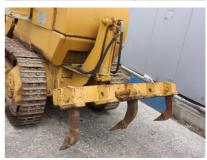

Caterpillar 941B, Cab, 4 cylinder Cat 3304 engine with 80HP (59kW), 3 speed powershift transmission, GP bucket with teeth,350mm tripple groucer pads, rear ripper. Machine is tested and is in very good technical and clean condition. Ready for work!