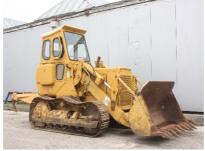

## **MACHINERY INFORMATION E02690**

 Ref No.
 : E02690
 Year
 : 1976
 Serial No.
 : 70H3682

 Brand
 : CATERPILLAR
 Hour meter reading
 : 7403.00
 Weight
 : 10614.00 kg

Model : 941B Tyres/UC : 25 % Price : € 9500

Caterpillar 941B, Cab, 4 cylinder Cat 3304 engine with 80HP (59kW), 3 speed powershift transmission, GP bucket with teeth,350mm tripple groucer pads, rear ripper. Machine is tested and is in very good technical and clean condition. Ready for work!