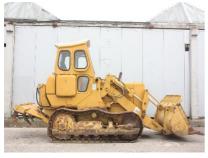

## **MACHINERY INFORMATION E02690**

 Ref No.
 : E02690
 Year
 : 1976
 Serial No.
 : 70H3682

 Brand
 : CATERPILLAR
 Hour meter reading
 : 7403.00
 Weight
 : 10614.00 kg

Model : 941B Tyres/UC : 25 % Price : € 9500

Caterpillar 941B, Cab, 4 cylinder Cat 3304 engine with 80HP (59kW), 3 speed powershift transmission, GP bucket with teeth,350mm tripple groucer pads, rear ripper. Machine is tested and is in very good technical and clean condition. Ready for work!