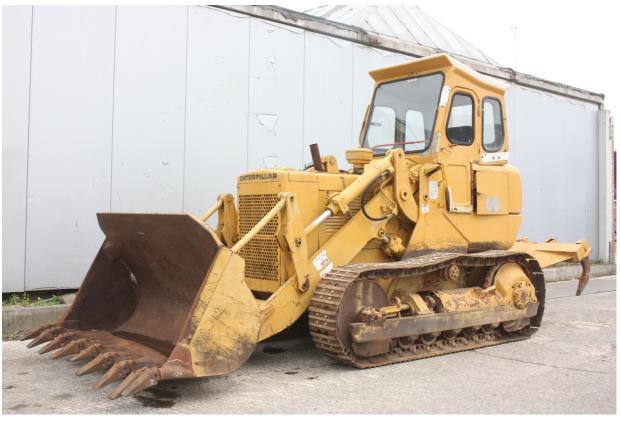

## **MACHINERY INFORMATION E02690**

 Ref No.
 : E02690
 Year
 : 1976
 Serial No.
 : 70H3682

 Brand
 : CATERPILLAR
 Hour meter reading
 : 7403.00
 Weight
 : 10614.00 kg

Model : 941B Tyres/UC : 25 % Price : € 9500

Caterpillar 941B, Cab, 4 cylinder Cat 3304 engine with 80HP (59kW), 3 speed powershift transmission, GP bucket with teeth,350mm tripple groucer pads, rear ripper. Machine is tested and is in very good technical and clean condition. Ready for work!