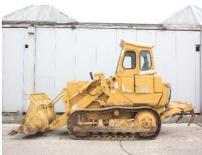

## **MACHINERY INFORMATION E02690**

 Ref No.
 : E02690
 Year
 : 1976
 Serial No.
 : 70H3682

 Brand
 : CATERPILLAR
 Hour meter reading
 : 7403.00
 Weight
 : 10614.00 kg

Model : 941B Tyres/UC : 25 % Price : € 9500

Caterpillar 941B, Cab, 4 cylinder Cat 3304 engine with 80HP (59kW), 3 speed powershift transmission, GP bucket with teeth,350mm tripple groucer pads, rear ripper. Machine is tested and is in very good technical and clean condition. Ready for work!