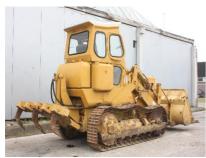

## **MACHINERY INFORMATION E02690**

 Ref No.
 : E02690
 Year
 : 1976
 Serial No.
 : 70H3682

 Brand
 : CATERPILLAR
 Hour meter reading
 : 7403.00
 Weight
 : 10614.00 kg

Model : 941B Tyres/UC : 25 % Price : € 9500

Caterpillar 941B, Cab, 4 cylinder Cat 3304 engine with 80HP (59kW), 3 speed powershift transmission, GP bucket with teeth,350mm tripple groucer pads, rear ripper. Machine is tested and is in very good technical and clean condition. Ready for work!