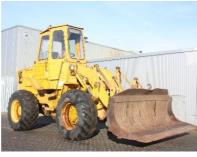

## MACHINERY INFORMATION E04297

| Ref No. | : E04297      | Year               | : 1976    | Serial No. | : 79J04469   |
|---------|---------------|--------------------|-----------|------------|--------------|
| Brand   | : CATERPILLAR | Hour meter reading | : 8038.00 | Weight     | : 9620.00 kg |
| Model   | : 930         | Tyres/UC           | : 10 %    | Price      | :€0          |

Caterpillar 930 wheel loader, Cab, 4 cylinder Cat 3304 engine with 100HP (75kW), skeleton bucket with cutting edge, powershift transmission, engine enclosures, rear counter weight, drawbar, 600/55-26.5 tyres, 9.620 Kgs. operating weight. Machine comes straight out of work and is in original condition. Machine can be painted at extra cost.