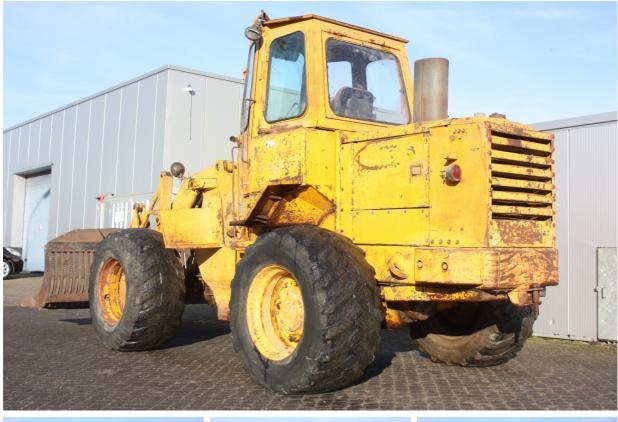

## MACHINERY INFORMATION E04297

| Ref No. | : E04297      | Year               | : 1976    | Serial No. | : 79J04469   |
|---------|---------------|--------------------|-----------|------------|--------------|
| Brand   | : CATERPILLAR | Hour meter reading | : 8038.00 | Weight     | : 9620.00 kg |
| Model   | : 930         | Tyres/UC           | : 10 %    | Price      | :€0          |

Caterpillar 930 wheel loader, Cab, 4 cylinder Cat 3304 engine with 100HP (75kW), skeleton bucket with cutting edge, powershift transmission, engine enclosures, rear counter weight, drawbar, 600/55-26.5 tyres, 9.620 Kgs. operating weight. Machine comes straight out of work and is in original condition. Machine can be painted at extra cost.