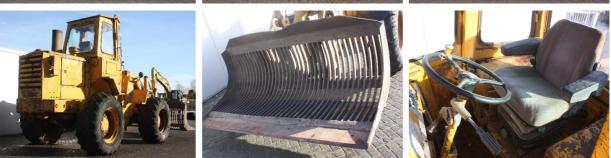

Caterpillar 930 wheel loader, Cab, 4 cylinder Cat 3304 engine with 100HP (75kW), skeleton bucket with cutting edge, powershift transmission, engine enclosures, rear counter weight, drawbar, 600/55-26.5 tyres, 9.620 Kgs. operating weight. Machine comes straight out of work and is in original condition. Machine can be painted at extra cost.