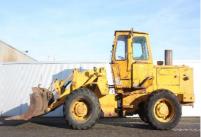

## MACHINERY INFORMATION E04297

| Ref No. | : E04297      | Year               | : 1976    | Serial No. | : 79J04469   |
|---------|---------------|--------------------|-----------|------------|--------------|
| Brand   | : CATERPILLAR | Hour meter reading | : 8038.00 | Weight     | : 9620.00 kg |
| Model   | : 930         | Tyres/UC           | : 10 %    | Price      | :€0          |

Caterpillar 930 wheel loader, Cab, 4 cylinder Cat 3304 engine with 100HP (75kW), skeleton bucket with cutting edge, powershift transmission, engine enclosures, rear counter weight, drawbar, 600/55-26.5 tyres, 9.620 Kgs. operating weight. Machine comes straight out of work and is in original condition. Machine can be painted at extra cost.