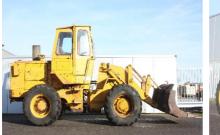

## MACHINERY INFORMATION E04297

| Ref No. | : E04297      | Year               | : 1976    | Serial No. | : 79J04469   |
|---------|---------------|--------------------|-----------|------------|--------------|
| Brand   | : CATERPILLAR | Hour meter reading | : 8038.00 | Weight     | : 9620.00 kg |
| Model   | : 930         | Tyres/UC           | : 10 %    | Price      | :€0          |

Caterpillar 930 wheel loader, Cab, 4 cylinder Cat 3304 engine with 100HP (75kW), skeleton bucket with cutting edge, powershift transmission, engine enclosures, rear counter weight, drawbar, 600/55-26.5 tyres, 9.620 Kgs. operating weight. Machine comes straight out of work and is in original condition. Machine can be painted at extra cost.