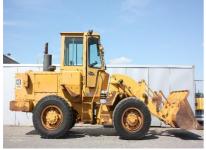

## **MACHINERY INFORMATION E04150**

 Ref No.
 : E04150
 Year
 : 1985
 Serial No.: 41J10449

 Brand
 : CATERPILLAR
 Hours
 : 11948.00
 Weight
 : 8755.00 kg

 Model
 : 920
 Tyres/UC: 20 %
 Price
 : € 17000

Caterpillar 920 wheel loader, sold new in 1985, E-rops cab, Caterpillar 3304 engine with 80HP (60kW), 8.755 Kgs. operating weight, GP bucket with teeth, 4 speed powershift transmission, 15.5-25 tyres. Machine comes straight out of work, is in good working order and clean condition.