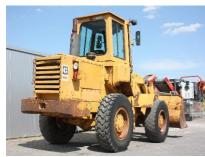

## **MACHINERY INFORMATION E04150**

 Ref No.
 : E04150
 Year
 : 1985
 Serial No.: 41J10449

 Brand
 : CATERPILLAR
 Hours
 : 11948.00
 Weight
 : 8755.00 kg

 Model
 : 920
 Tyres/UC: 20 %
 Price
 : € 17000

Caterpillar 920 wheel loader, sold new in 1985, E-rops cab, Caterpillar 3304 engine with 80HP (60kW), 8.755 Kgs. operating weight, GP bucket with teeth, 4 speed powershift transmission, 15.5-25 tyres. Machine comes straight out of work, is in good working order and clean condition.