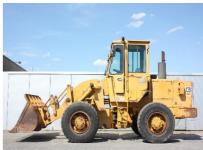

## **MACHINERY INFORMATION E04150**

 Ref No.
 : E04150
 Year
 : 1985
 Serial No.: 41J10449

 Brand
 : CATERPILLAR
 Hours
 : 11948.00
 Weight
 : 8755.00 kg

 Model
 : 920
 Tyres/UC: 20 %
 Price
 : € 17000

Caterpillar 920 wheel loader, sold new in 1985, E-rops cab, Caterpillar 3304 engine with 80HP (60kW), 8.755 Kgs. operating weight, GP bucket with teeth, 4 speed powershift transmission, 15.5-25 tyres. Machine comes straight out of work, is in good working order and clean condition.