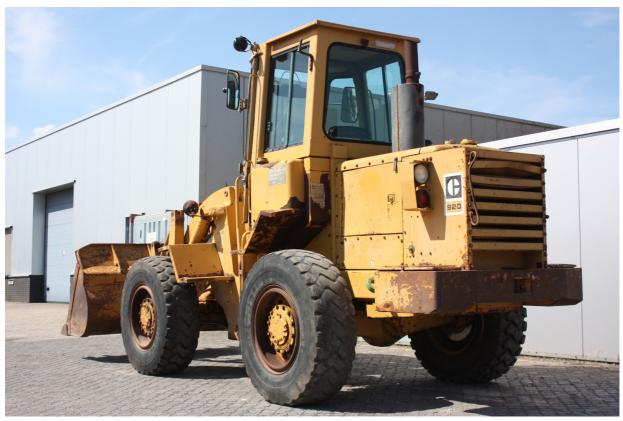

## **MACHINERY INFORMATION E04150**

 Ref No.
 : E04150
 Year
 : 1985
 Serial No.: 41J10449

 Brand
 : CATERPILLAR
 Hours
 : 11948.00
 Weight
 : 8755.00 kg

 Model
 : 920
 Tyres/UC: 20 %
 Price
 : € 17000

Caterpillar 920 wheel loader, sold new in 1985, E-rops cab, Caterpillar 3304 engine with 80HP (60kW), 8.755 Kgs. operating weight, GP bucket with teeth, 4 speed powershift transmission, 15.5-25 tyres. Machine comes straight out of work, is in good working order and clean condition.