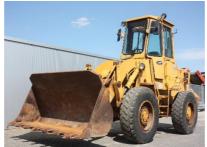

## **MACHINERY INFORMATION E04150**

 Ref No.
 : E04150
 Year
 : 1985
 Serial No.: 41J10449

 Brand
 : CATERPILLAR
 Hours
 : 11948.00
 Weight
 : 8755.00 kg

 Model
 : 920
 Tyres/UC: 20 %
 Price
 : € 17000

Caterpillar 920 wheel loader, sold new in 1985, E-rops cab, Caterpillar 3304 engine with 80HP (60kW), 8.755 Kgs. operating weight, GP bucket with teeth, 4 speed powershift transmission, 15.5-25 tyres. Machine comes straight out of work, is in good working order and clean condition.