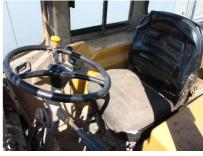

## **MACHINERY INFORMATION E04150**

 Ref No.
 : E04150
 Year
 : 1985
 Serial No.: 41J10449

 Brand
 : CATERPILLAR
 Hours
 : 11948.00
 Weight
 : 8755.00 kg

 Model
 : 920
 Tyres/UC: 20 %
 Price
 : € 17000

Caterpillar 920 wheel loader, sold new in 1985, E-rops cab, Caterpillar 3304 engine with 80HP (60kW), 8.755 Kgs. operating weight, GP bucket with teeth, 4 speed powershift transmission, 15.5-25 tyres. Machine comes straight out of work, is in good working order and clean condition.