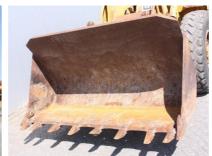

## **MACHINERY INFORMATION E04150**

 Ref No.
 : E04150
 Year
 : 1985
 Serial No.: 41J10449

 Brand
 : CATERPILLAR
 Hours
 : 11948.00
 Weight
 : 8755.00 kg

 Model
 : 920
 Tyres/UC: 20 %
 Price
 : € 17000

Caterpillar 920 wheel loader, sold new in 1985, E-rops cab, Caterpillar 3304 engine with 80HP (60kW), 8.755 Kgs. operating weight, GP bucket with teeth, 4 speed powershift transmission, 15.5-25 tyres. Machine comes straight out of work, is in good working order and clean condition.