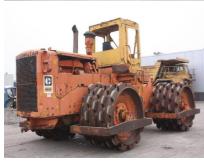

## **MACHINERY INFORMATION E00510**

 Ref No.
 : E00510
 Year
 : 1976
 Serial No.: 43N01236

 Brand
 : CATERPILLAR
 Hours
 : 8200.00
 Weight
 : 32400.00 kg

 Model
 : 825B
 Tyres/UC: 40 %
 Price
 : € 26000

Cab, Cat D333 engine, 4 speed powershift transmission, S-blade with tilt, padfoot wheels 40% remaining, 32.400Kgs operating weight. Machine is good working condition. Can be repainted at extra cost.