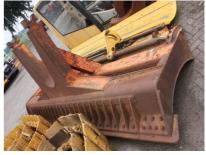

## **MACHINERY INFORMATION E00510**

 Ref No.
 : E00510
 Year
 : 1976
 Serial No.: 43N01236

 Brand
 : CATERPILLAR
 Hours
 : 8200.00
 Weight
 : 32400.00 kg

 Model
 : 825B
 Tyres/UC: 40 %
 Price
 : € 26000

Cab, Cat D333 engine, 4 speed powershift transmission, S-blade with tilt, padfoot wheels 40% remaining, 32.400Kgs operating weight. Machine is good working condition. Can be repainted at extra cost.