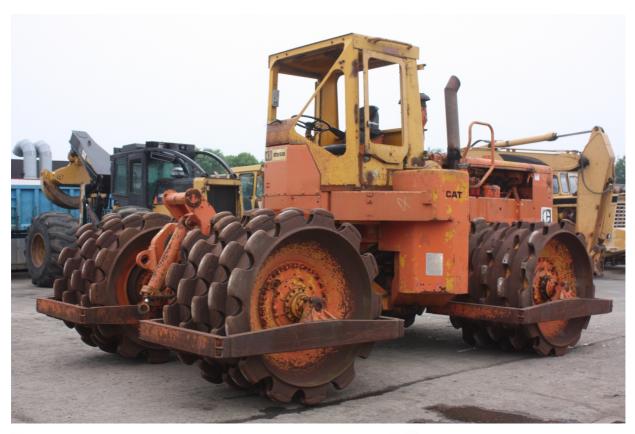

## **MACHINERY INFORMATION E00510**

 Ref No.
 : E00510
 Year
 : 1976
 Serial No.: 43N01236

 Brand
 : CATERPILLAR
 Hours
 : 8200.00
 Weight
 : 32400.00 kg

 Model
 : 825B
 Tyres/UC: 40 %
 Price
 : € 26000

Cab, Cat D333 engine, 4 speed powershift transmission, S-blade with tilt, padfoot wheels 40% remaining, 32.400Kgs operating weight. Machine is good working condition. Can be repainted at extra cost.