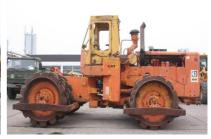

## **MACHINERY INFORMATION E00510**

 Ref No.
 : E00510
 Year
 : 1976
 Serial No.: 43N01236

 Brand
 : CATERPILLAR
 Hours
 : 8200.00
 Weight
 : 32400.00 kg

 Model
 : 825B
 Tyres/UC: 40 %
 Price
 : € 26000

Cab, Cat D333 engine, 4 speed powershift transmission, S-blade with tilt, padfoot wheels 40% remaining, 32.400Kgs operating weight. Machine is good working condition. Can be repainted at extra cost.