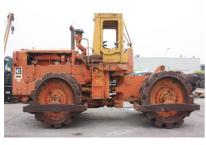

## **MACHINERY INFORMATION E00510**

 Ref No.
 : E00510
 Year
 : 1976
 Serial No.: 43N01236

 Brand
 : CATERPILLAR
 Hours
 : 8200.00
 Weight
 : 32400.00 kg

 Model
 : 825B
 Tyres/UC: 40 %
 Price
 : € 26000

Cab, Cat D333 engine, 4 speed powershift transmission, S-blade with tilt, padfoot wheels 40% remaining, 32.400Kgs operating weight. Machine is good working condition. Can be repainted at extra cost.