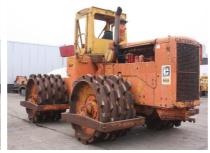

## **MACHINERY INFORMATION E00510**

 Ref No.
 : E00510
 Year
 : 1976
 Serial No.: 43N01236

 Brand
 : CATERPILLAR
 Hours
 : 8200.00
 Weight
 : 32400.00 kg

 Model
 : 825B
 Tyres/UC: 40 %
 Price
 : € 26000

Cab, Cat D333 engine, 4 speed powershift transmission, S-blade with tilt, padfoot wheels 40% remaining, 32.400Kgs operating weight. Machine is good working condition. Can be repainted at extra cost.