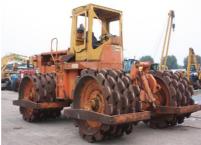

## **MACHINERY INFORMATION E00510**

 Ref No.
 : E00510
 Year
 : 1976
 Serial No.: 43N01236

 Brand
 : CATERPILLAR
 Hours
 : 8200.00
 Weight
 : 32400.00 kg

 Model
 : 825B
 Tyres/UC: 40 %
 Price
 : € 26000

Cab, Cat D333 engine, 4 speed powershift transmission, S-blade with tilt, padfoot wheels 40% remaining, 32.400Kgs operating weight. Machine is good working condition. Can be repainted at extra cost.