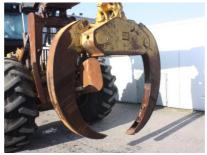

## **MACHINERY INFORMATION E03690**

 Ref No.
 : E03690
 Year
 : 2006
 Serial No.: 54500318

 Brand
 : CATERPILLAR
 Hours
 : 7335.00
 Weight
 : 19200.00 kg

 Model
 : 545C
 Tyres/UC: 60 %
 Price
 : € 88000

Caterpillar 545C wheeled grapple skidder, E-rops cab with airconditioning, Cat C7 ACERT engine with 232HP (173kW), 5 speed automatic transmission, 19.200Kgs operating weight, articulated steering, Auto Command steering system, front blade, winch, Cat grapple, max. tong opening 322Cm, hydr. locking differentials, ToughGuard abrasion resistant hydr. hoses, front and rear work lights, 30.5-32 tyres. Machine is always maintained by Caterpillar dealer and is in good and clean condition. All maintainance history is avialable on request.