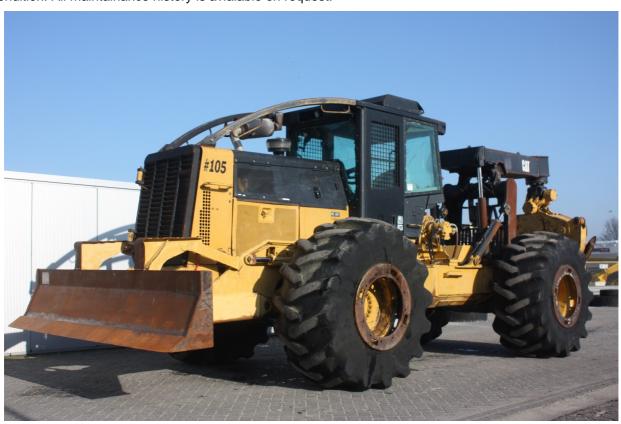

## **MACHINERY INFORMATION E03690**

 Ref No.
 : E03690
 Year
 : 2006
 Serial No.: 54500318

 Brand
 : CATERPILLAR
 Hours
 : 7335.00
 Weight
 : 19200.00 kg

 Model
 : 545C
 Tyres/UC: 60 %
 Price
 : € 88000

Caterpillar 545C wheeled grapple skidder, E-rops cab with airconditioning, Cat C7 ACERT engine with 232HP (173kW), 5 speed automatic transmission, 19.200Kgs operating weight, articulated steering, Auto Command steering system, front blade, winch, Cat grapple, max. tong opening 322Cm, hydr. locking differentials, ToughGuard abrasion resistant hydr. hoses, front and rear work lights, 30.5-32 tyres. Machine is always maintained by Caterpillar dealer and is in good and clean condition. All maintainance history is avialable on request.