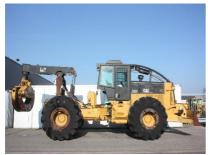

## **MACHINERY INFORMATION E03690**

 Ref No.
 : E03690
 Year
 : 2006
 Serial No.: 54500318

 Brand
 : CATERPILLAR
 Hours
 : 7335.00
 Weight
 : 19200.00 kg

 Model
 : 545C
 Tyres/UC: 60 %
 Price
 : € 88000

Caterpillar 545C wheeled grapple skidder, E-rops cab with airconditioning, Cat C7 ACERT engine with 232HP (173kW), 5 speed automatic transmission, 19.200Kgs operating weight, articulated steering, Auto Command steering system, front blade, winch, Cat grapple, max. tong opening 322Cm, hydr. locking differentials, ToughGuard abrasion resistant hydr. hoses, front and rear work lights, 30.5-32 tyres. Machine is always maintained by Caterpillar dealer and is in good and clean condition. All maintainance history is avialable on request.