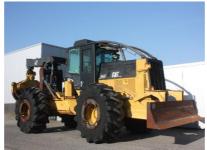

## **MACHINERY INFORMATION E03690**

 Ref No.
 : E03690
 Year
 : 2006
 Serial No.: 54500318

 Brand
 : CATERPILLAR
 Hours
 : 7335.00
 Weight
 : 19200.00 kg

 Model
 : 545C
 Tyres/UC: 60 %
 Price
 : € 88000

Caterpillar 545C wheeled grapple skidder, E-rops cab with airconditioning, Cat C7 ACERT engine with 232HP (173kW), 5 speed automatic transmission, 19.200Kgs operating weight, articulated steering, Auto Command steering system, front blade, winch, Cat grapple, max. tong opening 322Cm, hydr. locking differentials, ToughGuard abrasion resistant hydr. hoses, front and rear work lights, 30.5-32 tyres. Machine is always maintained by Caterpillar dealer and is in good and clean condition. All maintainance history is avialable on request.