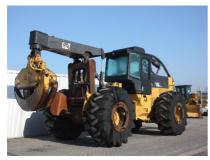

## **MACHINERY INFORMATION E03690**

 Ref No.
 : E03690
 Year
 : 2006
 Serial No.: 54500318

 Brand
 : CATERPILLAR
 Hours
 : 7335.00
 Weight
 : 19200.00 kg

 Model
 : 545C
 Tyres/UC: 60 %
 Price
 : € 88000

Caterpillar 545C wheeled grapple skidder, E-rops cab with airconditioning, Cat C7 ACERT engine with 232HP (173kW), 5 speed automatic transmission, 19.200Kgs operating weight, articulated steering, Auto Command steering system, front blade, winch, Cat grapple, max. tong opening 322Cm, hydr. locking differentials, ToughGuard abrasion resistant hydr. hoses, front and rear work lights, 30.5-32 tyres. Machine is always maintained by Caterpillar dealer and is in good and clean condition. All maintainance history is avialable on request.