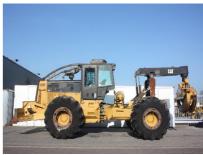

## **MACHINERY INFORMATION E03690**

 Ref No.
 : E03690
 Year
 : 2006
 Serial No.: 54500318

 Brand
 : CATERPILLAR
 Hours
 : 7335.00
 Weight
 : 19200.00 kg

 Model
 : 545C
 Tyres/UC: 60 %
 Price
 : € 88000

Caterpillar 545C wheeled grapple skidder, E-rops cab with airconditioning, Cat C7 ACERT engine with 232HP (173kW), 5 speed automatic transmission, 19.200Kgs operating weight, articulated steering, Auto Command steering system, front blade, winch, Cat grapple, max. tong opening 322Cm, hydr. locking differentials, ToughGuard abrasion resistant hydr. hoses, front and rear work lights, 30.5-32 tyres. Machine is always maintained by Caterpillar dealer and is in good and clean condition. All maintainance history is avialable on request.