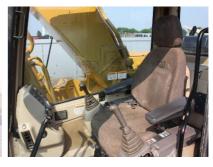

Caterpillar 330BL, cab with airconditioning, mono boom, 330cm stick, 600mm pads, Hammer lines, Cat 3306TA engine 222HP. Machine has new paint, is good working order and is clean condition and immidiately available.