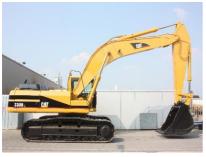

## **MACHINERY INFORMATION E03422**

 Ref No.
 : E03422
 Year
 : 2001
 Serial No.: 8SR00603

 Brand
 : CATERPILLAR
 Hours
 : 8905.00
 Weight
 : 34700.00 kg

 Model
 : 330BL
 Tyres/UC: 80 %
 Price
 : € 69000

Caterpillar 330BL, cab with airconditioning, mono boom, 330cm stick, 600mm pads, Hammer lines, Cat 3306TA engine 222HP. Machine has new paint, is good working order and is clean condition and immidiately available.