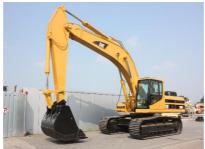

## **MACHINERY INFORMATION E03422**

 Ref No.
 : E03422
 Year
 : 2001
 Serial No.: 8SR00603

 Brand
 : CATERPILLAR
 Hours
 : 8905.00
 Weight
 : 34700.00 kg

 Model
 : 330BL
 Tyres/UC: 80 %
 Price
 : € 69000

Caterpillar 330BL, cab with airconditioning, mono boom, 330cm stick, 600mm pads, Hammer lines, Cat 3306TA engine 222HP. Machine has new paint, is good working order and is clean condition and immidiately available.