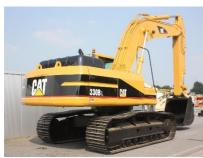

## **MACHINERY INFORMATION E03422**

 Ref No.
 : E03422
 Year
 : 2001
 Serial No.: 8SR00603

 Brand
 : CATERPILLAR
 Hours
 : 8905.00
 Weight
 : 34700.00 kg

 Model
 : 330BL
 Tyres/UC: 80 %
 Price
 : € 69000

Caterpillar 330BL, cab with airconditioning, mono boom, 330cm stick, 600mm pads, Hammer lines, Cat 3306TA engine 222HP. Machine has new paint, is good working order and is clean condition and immidiately available.