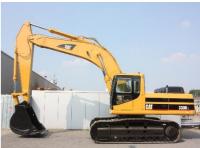

## **MACHINERY INFORMATION E03422**

 Ref No.
 : E03422
 Year
 : 2001
 Serial No.: 8SR00603

 Brand
 : CATERPILLAR
 Hours
 : 8905.00
 Weight
 : 34700.00 kg

 Model
 : 330BL
 Tyres/UC: 80 %
 Price
 : € 69000

Caterpillar 330BL, cab with airconditioning, mono boom, 330cm stick, 600mm pads, Hammer lines, Cat 3306TA engine 222HP. Machine has new paint, is good working order and is clean condition and immidiately available.