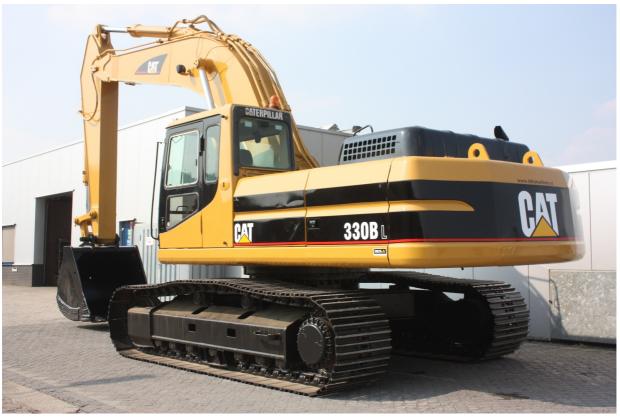

## **MACHINERY INFORMATION E03422**

 Ref No.
 : E03422
 Year
 : 2001
 Serial No.: 8SR00603

 Brand
 : CATERPILLAR
 Hours
 : 8905.00
 Weight
 : 34700.00 kg

 Model
 : 330BL
 Tyres/UC: 80 %
 Price
 : € 69000

Caterpillar 330BL, cab with airconditioning, mono boom, 330cm stick, 600mm pads, Hammer lines, Cat 3306TA engine 222HP. Machine has new paint, is good working order and is clean condition and immidiately available.