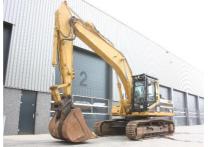

## **MACHINERY INFORMATION E04173**

: E04173 : 2001 Serial No. : 4DS00272 Ref No. Year : CATERPILLAR Hour meter reading: 10256.00 : 27530.00 kg Weight **Brand** : € 45000 : 325BL : 85 % Model Tyres/UC **Price** 

Caterpillar 325BL, Cab with airconditioning, Cat 3116DITA engine with 177HP (132kW), EPA approved, mono boom, 3.20 Mtr. stick, hammer lines, GP bucket with teeth, bucket width 1.48 Mtr, hydr. quick coupler, check valves lift cylinders, extra auxiliary hydr. valve, undercarriage on average 85% remaining, 600mm triple grouser pads, 27.530 Kgs operating weight. One owner from new, Machine comes straight out of work and is in very good working order and clean condition.