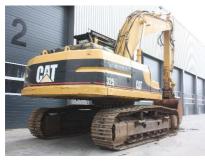

## **MACHINERY INFORMATION E04173**

: E04173 : 2001 Serial No. : 4DS00272 Ref No. Year : CATERPILLAR Hour meter reading: 10256.00 : 27530.00 kg Weight **Brand** : € 45000 : 325BL : 85 % Model Tyres/UC **Price** 

Caterpillar 325BL, Cab with airconditioning, Cat 3116DITA engine with 177HP (132kW), EPA approved, mono boom, 3.20 Mtr. stick, hammer lines, GP bucket with teeth, bucket width 1.48 Mtr, hydr. quick coupler, check valves lift cylinders, extra auxiliary hydr. valve, undercarriage on average 85% remaining, 600mm triple grouser pads, 27.530 Kgs operating weight. One owner from new, Machine comes straight out of work and is in very good working order and clean condition.