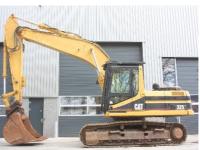

## **MACHINERY INFORMATION E04173**

: E04173 : 2001 Serial No. : 4DS00272 Ref No. Year : CATERPILLAR Hour meter reading: 10256.00 : 27530.00 kg Weight **Brand** : € 45000 : 325BL : 85 % Model Tyres/UC **Price** 

Caterpillar 325BL, Cab with airconditioning, Cat 3116DITA engine with 177HP (132kW), EPA approved, mono boom, 3.20 Mtr. stick, hammer lines, GP bucket with teeth, bucket width 1.48 Mtr, hydr. quick coupler, check valves lift cylinders, extra auxiliary hydr. valve, undercarriage on average 85% remaining, 600mm triple grouser pads, 27.530 Kgs operating weight. One owner from new, Machine comes straight out of work and is in very good working order and clean condition.