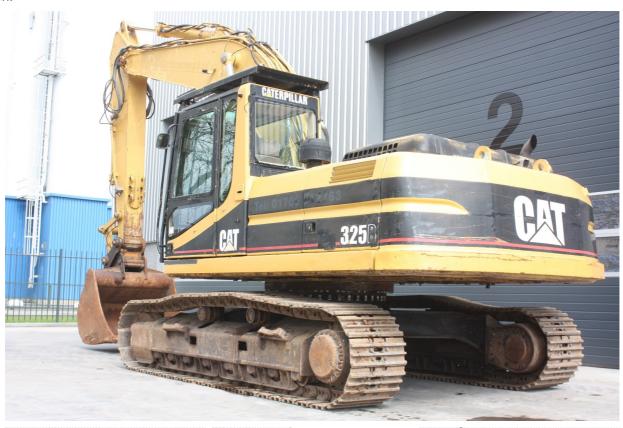

## **MACHINERY INFORMATION E04173**

: E04173 : 2001 Serial No. : 4DS00272 Ref No. Year : CATERPILLAR Hour meter reading: 10256.00 : 27530.00 kg Weight **Brand** : € 45000 : 325BL : 85 % Model Tyres/UC **Price** 

Caterpillar 325BL, Cab with airconditioning, Cat 3116DITA engine with 177HP (132kW), EPA approved, mono boom, 3.20 Mtr. stick, hammer lines, GP bucket with teeth, bucket width 1.48 Mtr, hydr. quick coupler, check valves lift cylinders, extra auxiliary hydr. valve, undercarriage on average 85% remaining, 600mm triple grouser pads, 27.530 Kgs operating weight. One owner from new, Machine comes straight out of work and is in very good working order and clean condition.