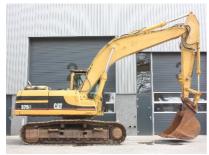

## **MACHINERY INFORMATION E04173**

: E04173 : 2001 Serial No. : 4DS00272 Ref No. Year : CATERPILLAR Hour meter reading: 10256.00 : 27530.00 kg Weight **Brand** : € 45000 : 325BL : 85 % Model Tyres/UC **Price** 

Caterpillar 325BL, Cab with airconditioning, Cat 3116DITA engine with 177HP (132kW), EPA approved, mono boom, 3.20 Mtr. stick, hammer lines, GP bucket with teeth, bucket width 1.48 Mtr, hydr. quick coupler, check valves lift cylinders, extra auxiliary hydr. valve, undercarriage on average 85% remaining, 600mm triple grouser pads, 27.530 Kgs operating weight. One owner from new, Machine comes straight out of work and is in very good working order and clean condition.