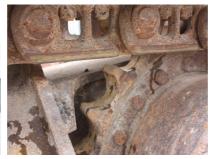

Caterpillar 325BL, Cab with airconditioning, Cat 3116DITA engine with 177HP (132kW), EPA approved, mono boom, 3.20 Mtr. stick, hammer lines, GP bucket with teeth, bucket width 1.48 Mtr, hydr. quick coupler, check valves lift cylinders, extra auxiliary hydr. valve, undercarriage on average 85% remaining, 600mm triple grouser pads, 27.530 Kgs operating weight. One owner from new, Machine comes straight out of work and is in very good working order and clean condition.