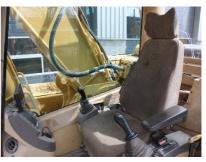

Caterpillar 325BL, Cab with airconditioning, Cat 3116DITA engine with 177HP (132kW), EPA approved, mono boom, 3.20 Mtr. stick, hammer lines, GP bucket with teeth, bucket width 1.48 Mtr, hydr. quick coupler, check valves lift cylinders, extra auxiliary hydr. valve, undercarriage on average 85% remaining, 600mm triple grouser pads, 27.530 Kgs operating weight. One owner from new, Machine comes straight out of work and is in very good working order and clean condition.