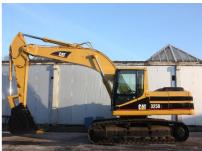

## **MACHINERY INFORMATION E03628**

 Ref No.
 : E03628
 Year
 : 2001
 Serial No.: 6DN01316

 Brand
 : CATERPILLAR
 Hours
 : 8908.00
 Weight
 : 27530.00 kg

 Model
 : 325BL
 Tyres/UC: 80 %
 Price
 : € 39500

Caterpillar 325BL, Cab, mono boom, 2.65 Mtr stick, Caterpillar 3116TA turbocharged engine with 177HP (132kW), 27.530 Kgs operating weight, 700mm pads, undercarriage 80% remaining, Geith GP bucket with teeth, bucket width 1.05 Mtr, hammer lines, CE marked. Machine has new paint and is in clean condition.