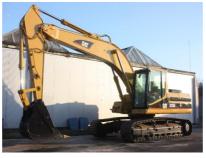

## **MACHINERY INFORMATION E03628**

 Ref No.
 : E03628
 Year
 : 2001
 Serial No.: 6DN01316

 Brand
 : CATERPILLAR
 Hours
 : 8908.00
 Weight
 : 27530.00 kg

 Model
 : 325BL
 Tyres/UC: 80 %
 Price
 : € 39500

Caterpillar 325BL, Cab, mono boom, 2.65 Mtr stick, Caterpillar 3116TA turbocharged engine with 177HP (132kW), 27.530 Kgs operating weight, 700mm pads, undercarriage 80% remaining, Geith GP bucket with teeth, bucket width 1.05 Mtr, hammer lines, CE marked. Machine has new paint and is in clean condition.