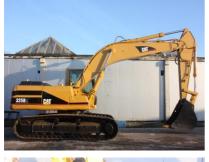

## **MACHINERY INFORMATION E03628**

 Ref No.
 : E03628
 Year
 : 2001
 Serial No.: 6DN01316

 Brand
 : CATERPILLAR
 Hours
 : 8908.00
 Weight
 : 27530.00 kg

 Model
 : 325BL
 Tyres/UC: 80 %
 Price
 : € 39500

Caterpillar 325BL, Cab, mono boom, 2.65 Mtr stick, Caterpillar 3116TA turbocharged engine with 177HP (132kW), 27.530 Kgs operating weight, 700mm pads, undercarriage 80% remaining, Geith GP bucket with teeth, bucket width 1.05 Mtr, hammer lines, CE marked. Machine has new paint and is in clean condition.