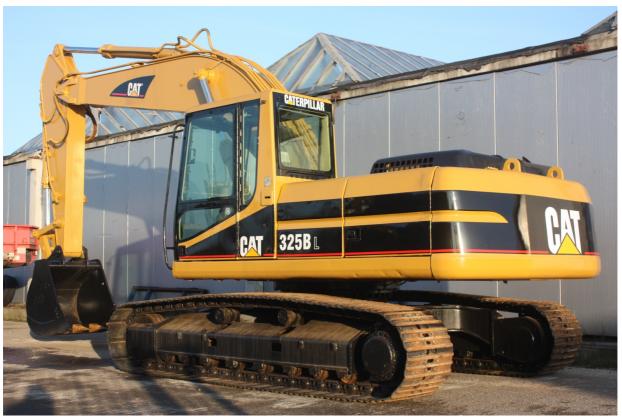

## **MACHINERY INFORMATION E03628**

 Ref No.
 : E03628
 Year
 : 2001
 Serial No.: 6DN01316

 Brand
 : CATERPILLAR
 Hours
 : 8908.00
 Weight
 : 27530.00 kg

 Model
 : 325BL
 Tyres/UC: 80 %
 Price
 : € 39500

Caterpillar 325BL, Cab, mono boom, 2.65 Mtr stick, Caterpillar 3116TA turbocharged engine with 177HP (132kW), 27.530 Kgs operating weight, 700mm pads, undercarriage 80% remaining, Geith GP bucket with teeth, bucket width 1.05 Mtr, hammer lines, CE marked. Machine has new paint and is in clean condition.