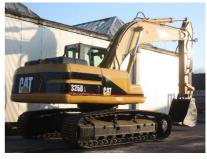

## **MACHINERY INFORMATION E03628**

 Ref No.
 : E03628
 Year
 : 2001
 Serial No.: 6DN01316

 Brand
 : CATERPILLAR
 Hours
 : 8908.00
 Weight
 : 27530.00 kg

 Model
 : 325BL
 Tyres/UC: 80 %
 Price
 : € 39500

Caterpillar 325BL, Cab, mono boom, 2.65 Mtr stick, Caterpillar 3116TA turbocharged engine with 177HP (132kW), 27.530 Kgs operating weight, 700mm pads, undercarriage 80% remaining, Geith GP bucket with teeth, bucket width 1.05 Mtr, hammer lines, CE marked. Machine has new paint and is in clean condition.