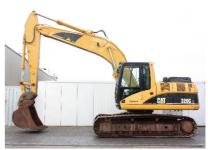

## **MACHINERY INFORMATION E03845**

 Ref No.
 : E03845
 Year
 : 2005
 Serial No.: GLA01887

 Brand
 : CATERPILLAR
 Hours
 : 8039.00
 Weight
 : 22700.00 kg

Model: 320CL Tyres/UC: 40 % Price: Call

Caterpillar 320CL, Cab with airconditioning, 6 cylinder Cat 3066 engine with 138HP (103kW), mono boom, 2.90 Mtr stick, Smartboom, GP bucket with teeth, hydr. quick coupler, rear view camera, 700mm pads. Machine is in ex job site condition and is in very good working order and clean condition.