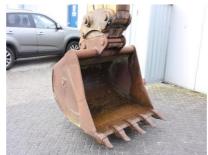

## **MACHINERY INFORMATION E03845**

 Ref No.
 : E03845
 Year
 : 2005
 Serial No.: GLA01887

 Brand
 : CATERPILLAR
 Hours
 : 8039.00
 Weight
 : 22700.00 kg

Model: 320CL Tyres/UC: 40 % Price: Call

Caterpillar 320CL, Cab with airconditioning, 6 cylinder Cat 3066 engine with 138HP (103kW), mono boom, 2.90 Mtr stick, Smartboom, GP bucket with teeth, hydr. quick coupler, rear view camera, 700mm pads. Machine is in ex job site condition and is in very good working order and clean condition.