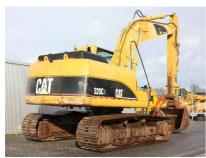

## **MACHINERY INFORMATION E03845**

 Ref No.
 : E03845
 Year
 : 2005
 Serial No.: GLA01887

 Brand
 : CATERPILLAR
 Hours
 : 8039.00
 Weight
 : 22700.00 kg

Model: 320CL Tyres/UC: 40 % Price: Call

Caterpillar 320CL, Cab with airconditioning, 6 cylinder Cat 3066 engine with 138HP (103kW), mono boom, 2.90 Mtr stick, Smartboom, GP bucket with teeth, hydr. quick coupler, rear view camera, 700mm pads. Machine is in ex job site condition and is in very good working order and clean condition.