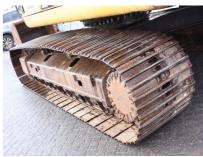

## **MACHINERY INFORMATION E03845**

 Ref No.
 : E03845
 Year
 : 2005
 Serial No.: GLA01887

 Brand
 : CATERPILLAR
 Hours
 : 8039.00
 Weight
 : 22700.00 kg

Model: 320CL Tyres/UC: 40 % Price: Call

Caterpillar 320CL, Cab with airconditioning, 6 cylinder Cat 3066 engine with 138HP (103kW), mono boom, 2.90 Mtr stick, Smartboom, GP bucket with teeth, hydr. quick coupler, rear view camera, 700mm pads. Machine is in ex job site condition and is in very good working order and clean condition.