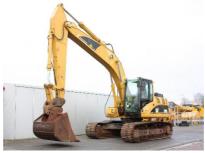

## **MACHINERY INFORMATION E03845**

 Ref No.
 : E03845
 Year
 : 2005
 Serial No.: GLA01887

 Brand
 : CATERPILLAR
 Hours
 : 8039.00
 Weight
 : 22700.00 kg

Model: 320CL Tyres/UC: 40 % Price: Call

Caterpillar 320CL, Cab with airconditioning, 6 cylinder Cat 3066 engine with 138HP (103kW), mono boom, 2.90 Mtr stick, Smartboom, GP bucket with teeth, hydr. quick coupler, rear view camera, 700mm pads. Machine is in ex job site condition and is in very good working order and clean condition.