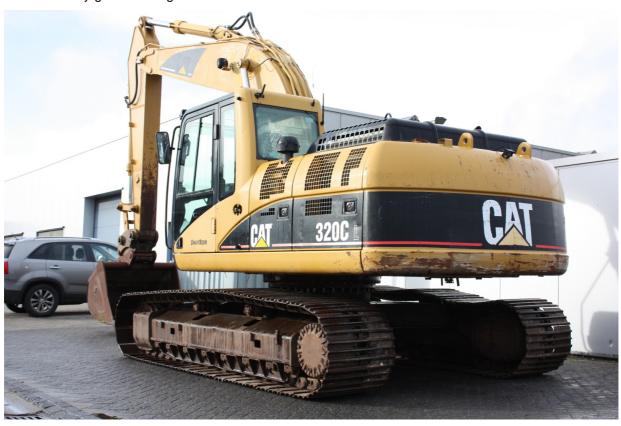

## **MACHINERY INFORMATION E03845**

 Ref No.
 : E03845
 Year
 : 2005
 Serial No.: GLA01887

 Brand
 : CATERPILLAR
 Hours
 : 8039.00
 Weight
 : 22700.00 kg

Model: 320CL Tyres/UC: 40 % Price: Call

Caterpillar 320CL, Cab with airconditioning, 6 cylinder Cat 3066 engine with 138HP (103kW), mono boom, 2.90 Mtr stick, Smartboom, GP bucket with teeth, hydr. quick coupler, rear view camera, 700mm pads. Machine is in ex job site condition and is in very good working order and clean condition.