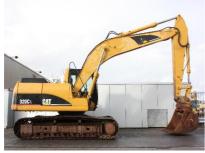

## **MACHINERY INFORMATION E03845**

 Ref No.
 : E03845
 Year
 : 2005
 Serial No.: GLA01887

 Brand
 : CATERPILLAR
 Hours
 : 8039.00
 Weight
 : 22700.00 kg

Model: 320CL Tyres/UC: 40 % Price: Call

Caterpillar 320CL, Cab with airconditioning, 6 cylinder Cat 3066 engine with 138HP (103kW), mono boom, 2.90 Mtr stick, Smartboom, GP bucket with teeth, hydr. quick coupler, rear view camera, 700mm pads. Machine is in ex job site condition and is in very good working order and clean condition.