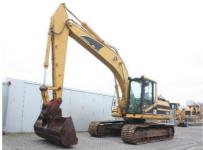

## **MACHINERY INFORMATION E04252**

: E04252 : 2000 Serial No. : 7JR01997 Ref No. Year : CATERPILLAR Hour meter reading: 10146.00 : 20300.00 kg Weight **Brand** : € 35000 : 320BL : 35 % Model Tyres/UC **Price** 

Caterpillar 320BL, Sold new in 2000, cab with airconditioning, Caterpillar 3116DIT engine with 128HP (96kW), mono boom, 2.96 Mtr stick, quick coupler, ditch cleaning bucket, bucket width 2.05 Mtr, 20.300 Kgs operating weight, 600mm pads, CE marked. Machine comes straight out of work and is in working order. Std digging can be supplied at extra cost.