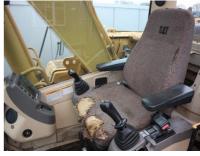

Caterpillar 320BL, Sold new in 2000, cab with airconditioning, Caterpillar 3116DIT engine with 128HP (96kW), mono boom, 2.96 Mtr stick, quick coupler, ditch cleaning bucket, bucket width 2.05 Mtr, 20.300 Kgs operating weight, 600mm pads, CE marked. Machine comes straight out of work and is in working order. Std digging can be supplied at extra cost.