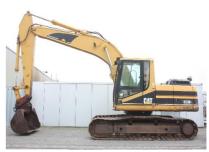

## **MACHINERY INFORMATION E04252**

: E04252 : 2000 Serial No. : 7JR01997 Ref No. Year : CATERPILLAR Hour meter reading: 10146.00 : 20300.00 kg Weight **Brand** : € 35000 : 320BL : 35 % Model Tyres/UC **Price** 

Caterpillar 320BL, Sold new in 2000, cab with airconditioning, Caterpillar 3116DIT engine with 128HP (96kW), mono boom, 2.96 Mtr stick, quick coupler, ditch cleaning bucket, bucket width 2.05 Mtr, 20.300 Kgs operating weight, 600mm pads, CE marked. Machine comes straight out of work and is in working order. Std digging can be supplied at extra cost.