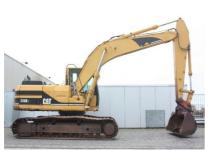

## **MACHINERY INFORMATION E04252**

: E04252 : 2000 Serial No. : 7JR01997 Ref No. Year : CATERPILLAR Hour meter reading: 10146.00 : 20300.00 kg Weight **Brand** : € 35000 : 320BL : 35 % Model Tyres/UC **Price** 

Caterpillar 320BL, Sold new in 2000, cab with airconditioning, Caterpillar 3116DIT engine with 128HP (96kW), mono boom, 2.96 Mtr stick, quick coupler, ditch cleaning bucket, bucket width 2.05 Mtr, 20.300 Kgs operating weight, 600mm pads, CE marked. Machine comes straight out of work and is in working order. Std digging can be supplied at extra cost.