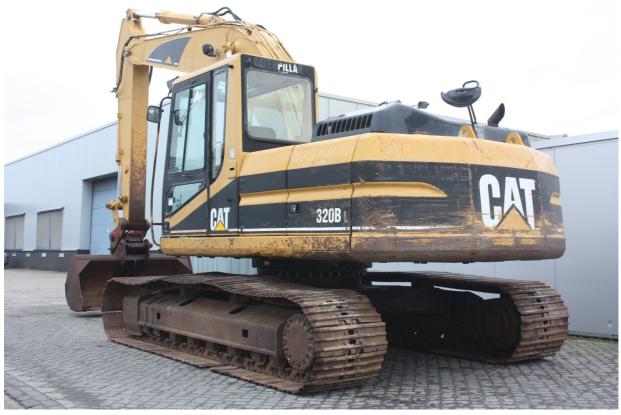

## **MACHINERY INFORMATION E04252**

: E04252 : 2000 Serial No. : 7JR01997 Ref No. Year : CATERPILLAR Hour meter reading: 10146.00 : 20300.00 kg Weight **Brand** : € 35000 : 320BL : 35 % Model Tyres/UC **Price** 

Caterpillar 320BL, Sold new in 2000, cab with airconditioning, Caterpillar 3116DIT engine with 128HP (96kW), mono boom, 2.96 Mtr stick, quick coupler, ditch cleaning bucket, bucket width 2.05 Mtr, 20.300 Kgs operating weight, 600mm pads, CE marked. Machine comes straight out of work and is in working order. Std digging can be supplied at extra cost.