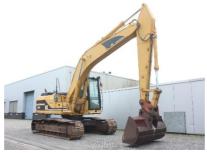

## **MACHINERY INFORMATION E04252**

: E04252 : 2000 Serial No. : 7JR01997 Ref No. Year : CATERPILLAR Hour meter reading: 10146.00 : 20300.00 kg Weight **Brand** : € 35000 : 320BL : 35 % Model Tyres/UC **Price** 

Caterpillar 320BL, Sold new in 2000, cab with airconditioning, Caterpillar 3116DIT engine with 128HP (96kW), mono boom, 2.96 Mtr stick, quick coupler, ditch cleaning bucket, bucket width 2.05 Mtr, 20.300 Kgs operating weight, 600mm pads, CE marked. Machine comes straight out of work and is in working order. Std digging can be supplied at extra cost.