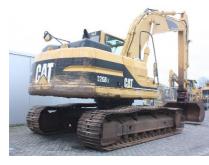

## **MACHINERY INFORMATION E04252**

: E04252 : 2000 Serial No. : 7JR01997 Ref No. Year : CATERPILLAR Hour meter reading: 10146.00 : 20300.00 kg Weight **Brand** : € 35000 : 320BL : 35 % Model Tyres/UC **Price** 

Caterpillar 320BL, Sold new in 2000, cab with airconditioning, Caterpillar 3116DIT engine with 128HP (96kW), mono boom, 2.96 Mtr stick, quick coupler, ditch cleaning bucket, bucket width 2.05 Mtr, 20.300 Kgs operating weight, 600mm pads, CE marked. Machine comes straight out of work and is in working order. Std digging can be supplied at extra cost.