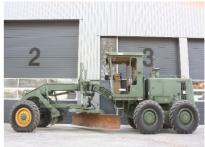

## **MACHINERY INFORMATION E04041**

: E04041 : 2004 **Serial No.** : 7GB01940 Ref No. Year : CATERPILLAR Hour meter reading : 311.00 : 12365.00 kg Weight **Brand** : € 80000 : 130G ex army : 90 % Model Tyres/UC **Price** 

Ex army Caterpillar 130G, Sold new in 2004, Low hours, O-rops cab, 12ft (3.65 Mtr) moldboard, scarifier with full set of teeth, hydr. tipcontrol, engine enclosures, 13.00-24 tyres 90% remaining. Machine is workshop tested, fully repaired, serviced and is in very good and clean condition. Extra Parker fuel/water separator fitted. Rear ripper can be supplied at extra cost. Inspections are welcome.