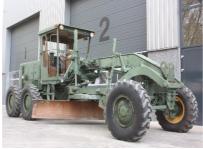

## **MACHINERY INFORMATION E04041**

: E04041 : 2004 **Serial No.** : 7GB01940 Ref No. Year : CATERPILLAR Hour meter reading : 311.00 : 12365.00 kg Weight **Brand** : € 80000 : 130G ex army : 90 % Model Tyres/UC **Price** 

Ex army Caterpillar 130G, Sold new in 2004, Low hours, O-rops cab, 12ft (3.65 Mtr) moldboard, scarifier with full set of teeth, hydr. tipcontrol, engine enclosures, 13.00-24 tyres 90% remaining. Machine is workshop tested, fully repaired, serviced and is in very good and clean condition. Extra Parker fuel/water separator fitted. Rear ripper can be supplied at extra cost. Inspections are welcome.