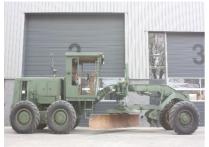

## **MACHINERY INFORMATION E04041**

: E04041 : 2004 **Serial No.** : 7GB01940 Ref No. Year : CATERPILLAR Hour meter reading : 311.00 : 12365.00 kg Weight **Brand** : € 80000 : 130G ex army : 90 % Model Tyres/UC **Price** 

Ex army Caterpillar 130G, Sold new in 2004, Low hours, O-rops cab, 12ft (3.65 Mtr) moldboard, scarifier with full set of teeth, hydr. tipcontrol, engine enclosures, 13.00-24 tyres 90% remaining. Machine is workshop tested, fully repaired, serviced and is in very good and clean condition. Extra Parker fuel/water separator fitted. Rear ripper can be supplied at extra cost. Inspections are welcome.