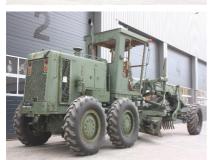

## **MACHINERY INFORMATION E04041**

: E04041 : 2004 **Serial No.** : 7GB01940 Ref No. Year : CATERPILLAR Hour meter reading : 311.00 : 12365.00 kg Weight **Brand** : € 80000 : 130G ex army : 90 % Model Tyres/UC **Price** 

Ex army Caterpillar 130G, Sold new in 2004, Low hours, O-rops cab, 12ft (3.65 Mtr) moldboard, scarifier with full set of teeth, hydr. tipcontrol, engine enclosures, 13.00-24 tyres 90% remaining. Machine is workshop tested, fully repaired, serviced and is in very good and clean condition. Extra Parker fuel/water separator fitted. Rear ripper can be supplied at extra cost. Inspections are welcome.