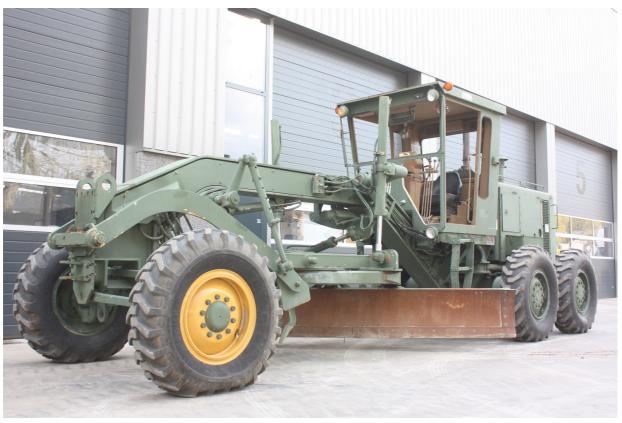

## **MACHINERY INFORMATION E04041**

: E04041 : 2004 **Serial No.** : 7GB01940 Ref No. Year : CATERPILLAR Hour meter reading : 311.00 : 12365.00 kg Weight **Brand** : € 80000 : 130G ex army : 90 % Model Tyres/UC **Price** 

Ex army Caterpillar 130G, Sold new in 2004, Low hours, O-rops cab, 12ft (3.65 Mtr) moldboard, scarifier with full set of teeth, hydr. tipcontrol, engine enclosures, 13.00-24 tyres 90% remaining. Machine is workshop tested, fully repaired, serviced and is in very good and clean condition. Extra Parker fuel/water separator fitted. Rear ripper can be supplied at extra cost. Inspections are welcome.