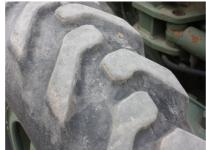

Ex army Caterpillar 130G, Sold new in 2004, Low hours, O-rops cab, 12ft (3.65 Mtr) moldboard, scarifier with full set of teeth, hydr. tipcontrol, engine enclosures, 13.00-24 tyres 90% remaining. Machine is workshop tested, fully repaired, serviced and is in very good and clean condition. Extra Parker fuel/water separator fitted. Rear ripper can be supplied at extra cost. Inspections are welcome.