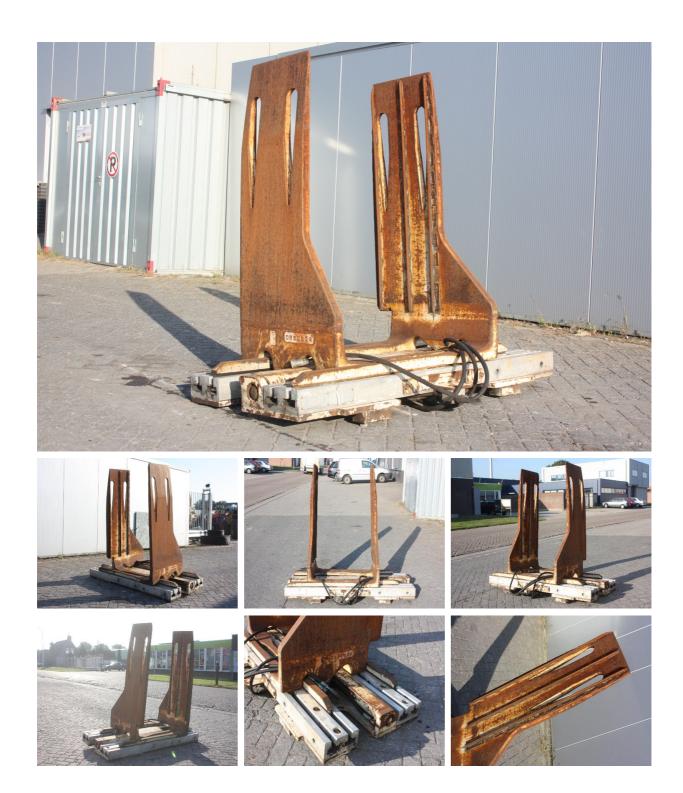

## **MACHINERY INFORMATION K02041**

| Ref No. | : K02041         | <b>Year</b> : 0       | Serial No.:           |
|---------|------------------|-----------------------|-----------------------|
| Brand   | : CASCADE        | Hours : 0.00          | )                     |
| Model   | : Forklift clamp | <b>Tyres/UC</b> : 0 % | <b>Price</b> : € 1500 |

Cascade forklift bale clamp. Clamp is in very good and clean condition.

Van Dijk Heavy Equipment B.V. Voltstraat 19 5753 RL Deurne The Netherlands Tel. +31 493 313 107 Fax +31 493 316 162 sales@vdhe.com www.vandijkheavyequipment.com KvK/CoC 17078066 BTW/VAT/TVA/UST NL802430685B01