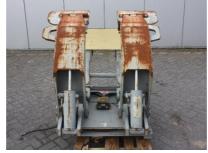

Cascade roll clamp for damage free roll handling, type 66F-RD-502BQ, rated capacity 3.500 Kgs at 650mm load centre, centre of gravity 245mm, operating pressure 140 - 160 bar, FEM-3, CE marked. Clamp is in very good and clean condition.