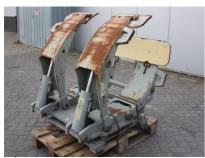

Cascade roll clamp for damage free roll handling, type 66F-RD-502BQ, rated capacity 3.500 Kgs at 650mm load centre, centre of gravity 245mm, operating pressure 140 - 160 bar, FEM-3, CE marked. Clamp is in very good and clean condition.