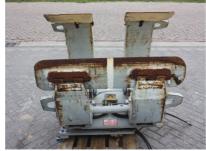

Cascade roll clamp for damage free roll handling, type 66F-RD-502BQ, rated capacity 3.500 Kgs at 650mm load centre, centre of gravity 245mm, operating pressure 140 - 160 bar, FEM-3, CE marked. Clamp is in very good and clean condition.