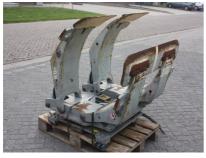

Cascade roll clamp for damage free roll handling, type 66F-RD-502BQ, rated capacity 3.500 Kgs at 650mm load centre, centre of gravity 245mm, operating pressure 140 - 160 bar, FEM-3, CE marked. Clamp is in very good and clean condition.