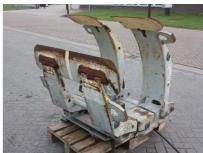

Cascade roll clamp for damage free roll handling, type 66F-RD-502BQ, rated capacity 3.500 Kgs at 650mm load centre, centre of gravity 245mm, operating pressure 140 - 160 bar, FEM-3, CE marked. Clamp is in very good and clean condition.