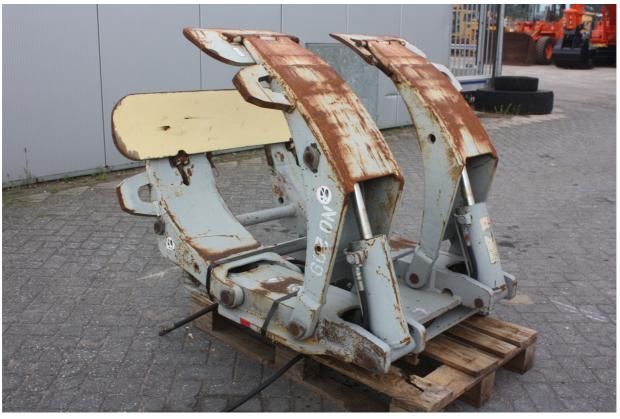

Cascade roll clamp for damage free roll handling, type 66F-RD-502BQ, rated capacity 3.500 Kgs at 650mm load centre, centre of gravity 245mm, operating pressure 140 - 160 bar, FEM-3, CE marked. Clamp is in very good and clean condition.