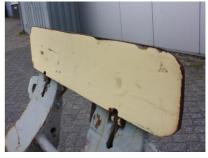

Cascade roll clamp for damage free roll handling, type 66F-RD-502BQ, rated capacity 3.500 Kgs at 650mm load centre, centre of gravity 245mm, operating pressure 140 - 160 bar, FEM-3, CE marked. Clamp is in very good and clean condition.