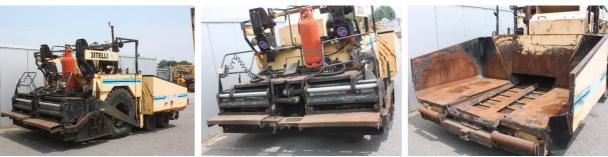

## **MACHINERY INFORMATION E02390**

| MACHINERY INFORMATION E02390 |           |                        |                        |
|------------------------------|-----------|------------------------|------------------------|
| Ref No.                      | : E02390  | <b>Year</b> : 2001     | Serial No.: 860382     |
| Brand                        | : BITELLI | Hours : 1029.00        | Weight : 6300.00 kg    |
| Model                        | : BB650   | <b>Tyres/UC</b> : 80 % | <b>Price</b> : € 26000 |

Bitelli BB650 paver finisher, hydr. extendable screed 2.40-4.50 Mtr, 5 cyl Deutz F5L912 engine with 94HP (70kW), 2 speed hydraulic transmission, LPG screed heating, 17.5-25 drive wheels, power steering, 11 ton hopper capacity. Machine is workshop tested and is in very good and clean condition.