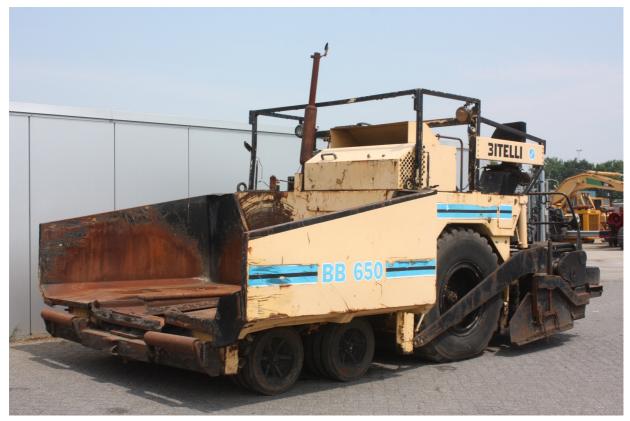

## **MACHINERY INFORMATION E02390**

| MACHINERY INFORMATION E02390 |           |                        |                        |
|------------------------------|-----------|------------------------|------------------------|
| Ref No.                      | : E02390  | <b>Year</b> : 2001     | Serial No.: 860382     |
| Brand                        | : BITELLI | Hours : 1029.00        | Weight : 6300.00 kg    |
| Model                        | : BB650   | <b>Tyres/UC</b> : 80 % | <b>Price</b> : € 26000 |

Bitelli BB650 paver finisher, hydr. extendable screed 2.40-4.50 Mtr, 5 cyl Deutz F5L912 engine with 94HP (70kW), 2 speed hydraulic transmission, LPG screed heating, 17.5-25 drive wheels, power steering, 11 ton hopper capacity. Machine is workshop tested and is in very good and clean condition.