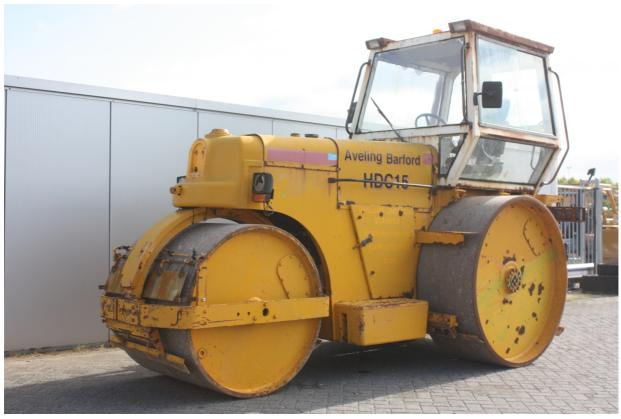

## **MACHINERY INFORMATION E03419**

: E03419 : 1996 **Serial No.** : 96CE412 Ref No. Year : AVELING : 15000.00 kg Hour meter reading : 4587.00 Weight **Brand** : HDC15 : € 14500 : 100 % Model Tyres/UC **Price** 

Aveling Barford HDC15, 15 Ton dead weight tarmac/asphalt roller, enclosed cab, Perkins 1004-4 engine, 85HP (62kW), double drum, hydrostatic transmission, 610mm front and 1060mm rear drum width, water spray system, hydr. operated side tarmac cutter. Machine is workshop tested, repaired and is in very good and clean condition. Can be painted at extra cost.