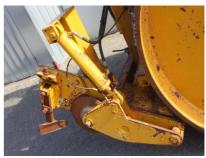

Aveling Barford HDC15, 15 Ton dead weight tarmac/asphalt roller, enclosed cab, Perkins 1004-4 engine, 85HP (62kW), double drum, hydrostatic transmission, 610mm front and 1060mm rear drum width, water spray system, hydr. operated side tarmac cutter. Machine is workshop tested, repaired and is in very good and clean condition. Can be painted at extra cost.