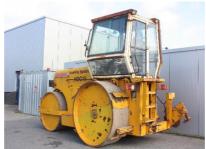

Aveling Barford HDC15, 15 Ton dead weight tarmac/asphalt roller, enclosed cab, Perkins 1004-4 engine, 85HP (62kW), double drum, hydrostatic transmission, 610mm front and 1060mm rear drum width, water spray system, hydr. operated side tarmac cutter. Machine is workshop tested, repaired and is in very good and clean condition. Can be painted at extra cost.