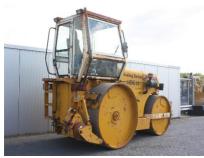

Aveling Barford HDC15, 15 Ton dead weight tarmac/asphalt roller, enclosed cab, Perkins 1004-4 engine, 85HP (62kW), double drum, hydrostatic transmission, 610mm front and 1060mm rear drum width, water spray system, hydr. operated side tarmac cutter. Machine is workshop tested, repaired and is in very good and clean condition. Can be painted at extra cost.