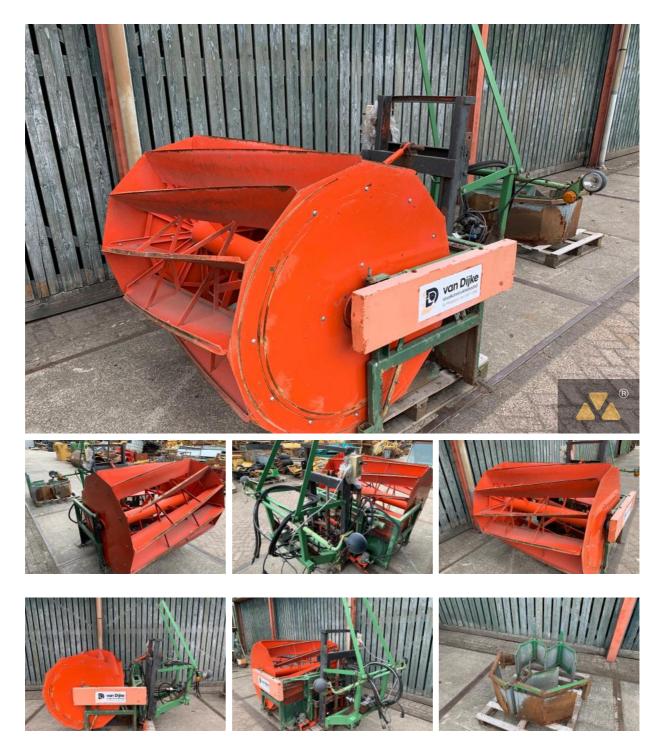

## MACHINERY INFORMATION K04953

| MACHINERTINI ORMATION 104933 |              |                    |        |            | JJN       |
|------------------------------|--------------|--------------------|--------|------------|-----------|
| Ref No.                      | : K04953     | Sold new           | : 0    | Serial No. | :         |
| Brand                        | : Van Dijke  | Hour meter reading | : 0.00 |            |           |
| Model                        | : Kopmachine | Tyres/UC           | :0%    | Price      | :€2250.00 |

Van Dijke Kopmachine K-150, working width 150cm, mounted on lift, including hydraulics and tyreprotector. Mainly used by gladiolus and tulip flower bulb growers. Actual configuration is for gladiolus.