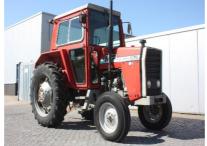

## **MACHINERY INFORMATION E04403**

: E04403 : 1978 **Serial No.** : U133060 Ref No. Year : MASSEY : 3085.00 kg Hour meter reading : 6466.00 Weight **Brand** : € 5800 : 575 :70% Model Tyres/UC **Price** 

Massey Ferguson 575, 2-door cab, 3-gearlevels, 3-point linkage, PTO, hydr. spoolvalves, 7.50-18 front tyres, 13.6-28 rear tyres. Tractor is in ex farm condition and clean condition.

Van Dijk Heavy Equipment BV Voltstraat 19 5753 RL Deurne The Netherlands Tel. +31 493 313 107 Fax +31 493 316 162 sales@vdhe.com www.vandijkheavyequipment.com KvK/CoC 17078066 BTW/VAT/TVA/UST NL802430685B01