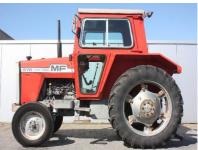

## **MACHINERY INFORMATION E04403**

: E04403 : 1978 **Serial No.** : U133060 Ref No. Year : MASSEY : 3085.00 kg Hour meter reading : 6466.00 Weight **Brand** : € 5800 : 575 :70% Model Tyres/UC **Price** 

Massey Ferguson 575, 2-door cab, 3-gearlevels, 3-point linkage, PTO, hydr. spoolvalves, 7.50-18 front tyres, 13.6-28 rear tyres. Tractor is in ex farm condition and clean condition.

Van Dijk Heavy Equipment BV Voltstraat 19 5753 RL Deurne The Netherlands Tel. +31 493 313 107 Fax +31 493 316 162 sales@vdhe.com www.vandijkheavyequipment.com KvK/CoC 17078066 BTW/VAT/TVA/UST NL802430685B01