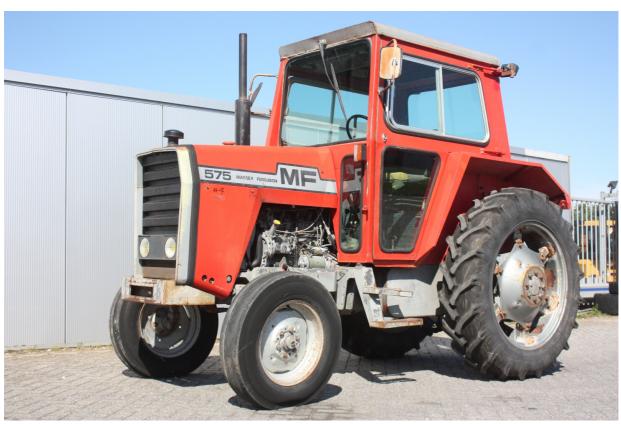

## **MACHINERY INFORMATION E04403**

: E04403 : 1978 **Serial No.** : U133060 Ref No. Year : MASSEY : 3085.00 kg Hour meter reading : 6466.00 Weight **Brand** : € 5800 : 575 :70% Model Tyres/UC **Price** 

Massey Ferguson 575, 2-door cab, 3-gearlevels, 3-point linkage, PTO, hydr. spoolvalves, 7.50-18 front tyres, 13.6-28 rear tyres. Tractor is in ex farm condition and clean condition.

Van Dijk Heavy Equipment BV Voltstraat 19 5753 RL Deurne The Netherlands Tel. +31 493 313 107 Fax +31 493 316 162 sales@vdhe.com www.vandijkheavyequipment.com KvK/CoC 17078066 BTW/VAT/TVA/UST NL802430685B01