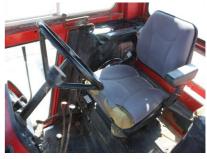

Massey Ferguson 575, 2-door cab, 3-gearlevels, 3-point linkage, PTO, hydr. spoolvalves, 7.50-18 front tyres, 13.6-28 rear tyres. Tractor is in ex farm condition and clean condition.

Van Dijk Heavy Equipment BV Voltstraat 19 5753 RL Deurne The Netherlands Tel. +31 493 313 107 Fax +31 493 316 162 sales@vdhe.com www.vandijkheavyequipment.com KvK/CoC 17078066 BTW/VAT/TVA/UST NL802430685B01