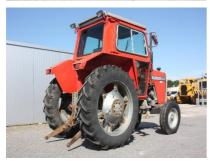

## **MACHINERY INFORMATION E04403**

: E04403 : 1978 **Serial No.** : U133060 Ref No. Year : MASSEY : 3085.00 kg Hour meter reading : 6466.00 Weight **Brand** : € 5800 : 575 :70% Model Tyres/UC **Price** 

Massey Ferguson 575, 2-door cab, 3-gearlevels, 3-point linkage, PTO, hydr. spoolvalves, 7.50-18 front tyres, 13.6-28 rear tyres. Tractor is in ex farm condition and clean condition.

Van Dijk Heavy Equipment BV Voltstraat 19 5753 RL Deurne The Netherlands Tel. +31 493 313 107 Fax +31 493 316 162 sales@vdhe.com www.vandijkheavyequipment.com KvK/CoC 17078066 BTW/VAT/TVA/UST NL802430685B01