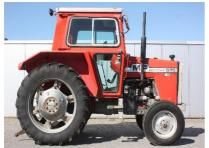

## **MACHINERY INFORMATION E04403**

: E04403 : 1978 **Serial No.** : U133060 Ref No. Year : MASSEY : 3085.00 kg Hour meter reading : 6466.00 Weight **Brand** : € 5800 : 575 :70% Model Tyres/UC **Price** 

Massey Ferguson 575, 2-door cab, 3-gearlevels, 3-point linkage, PTO, hydr. spoolvalves, 7.50-18 front tyres, 13.6-28 rear tyres. Tractor is in ex farm condition and clean condition.

Van Dijk Heavy Equipment BV Voltstraat 19 5753 RL Deurne The Netherlands Tel. +31 493 313 107 Fax +31 493 316 162 sales@vdhe.com www.vandijkheavyequipment.com KvK/CoC 17078066 BTW/VAT/TVA/UST NL802430685B01