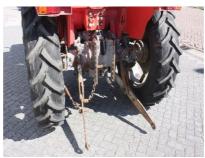

Massey Ferguson 575, 2-door cab, 3-gearlevels, 3-point linkage, PTO, hydr. spoolvalves, 7.50-18 front tyres, 13.6-28 rear tyres. Tractor is in ex farm condition and clean condition.

Van Dijk Heavy Equipment BV Voltstraat 19 5753 RL Deurne The Netherlands Tel. +31 493 313 107 Fax +31 493 316 162 sales@vdhe.com www.vandijkheavyequipment.com KvK/CoC 17078066 BTW/VAT/TVA/UST NL802430685B01