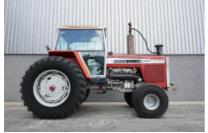

## MACHINERY INFORMATION E05044

: E05044 : 1980 Ref No. Serial No. : 9R007956 Sold new : Massey Ferguson Hour meter reading : 902.00 : 6000.00 kg Brand Weight : € 18500.00 :90% Model Tyres/UC Price

Massey Ferguson 2745 Row-Crop Tractor, Only 902 Hrs on meter! Cab with air conditioning, V8 Perkins 8.540 engine with 150HP, 8 speed mechanical shuttle transmission, powersteering, 3-point linkage, PTO, hydr. spoolvalves, front weights, wheel weights, 20.8R38 Firestone rear tyres and 16.5L-16 Firestone front tyres. Tractor is in as-new condition. Inspections are welcome.