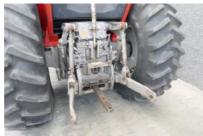

## MACHINERY INFORMATION E05044

: E05044 : 1980 Ref No. Serial No. : 9R007956 Sold new : Massey Ferguson Hour meter reading : 902.00 : 6000.00 kg Brand Weight : € 18500.00 :90% Model Tyres/UC Price

Massey Ferguson 2745 Row-Crop Tractor, Only 902 Hrs on meter! Cab with air conditioning, V8 Perkins 8.540 engine with 150HP, 8 speed mechanical shuttle transmission, powersteering, 3-point linkage, PTO, hydr. spoolvalves, front weights, wheel weights, 20.8R38 Firestone rear tyres and 16.5L-16 Firestone front tyres. Tractor is in as-new condition. Inspections are welcome.