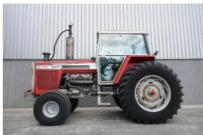

## MACHINERY INFORMATION E05044

: E05044 : 1980 Ref No. Serial No. : 9R007956 Sold new : Massey Ferguson Hour meter reading : 902.00 : 6000.00 kg Brand Weight : € 18500.00 :90% Model Tyres/UC Price

Massey Ferguson 2745 Row-Crop Tractor, Only 902 Hrs on meter! Cab with air conditioning, V8 Perkins 8.540 engine with 150HP, 8 speed mechanical shuttle transmission, powersteering, 3-point linkage, PTO, hydr. spoolvalves, front weights, wheel weights, 20.8R38 Firestone rear tyres and 16.5L-16 Firestone front tyres. Tractor is in as-new condition. Inspections are welcome.