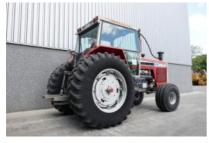

## MACHINERY INFORMATION E05044

: E05044 : 1980 Ref No. Serial No. : 9R007956 Sold new : Massey Ferguson Hour meter reading : 902.00 : 6000.00 kg Brand Weight : € 18500.00 :90% Model Tyres/UC Price

Massey Ferguson 2745 Row-Crop Tractor, Only 902 Hrs on meter! Cab with air conditioning, V8 Perkins 8.540 engine with 150HP, 8 speed mechanical shuttle transmission, powersteering, 3-point linkage, PTO, hydr. spoolvalves, front weights, wheel weights, 20.8R38 Firestone rear tyres and 16.5L-16 Firestone front tyres. Tractor is in as-new condition. Inspections are welcome.