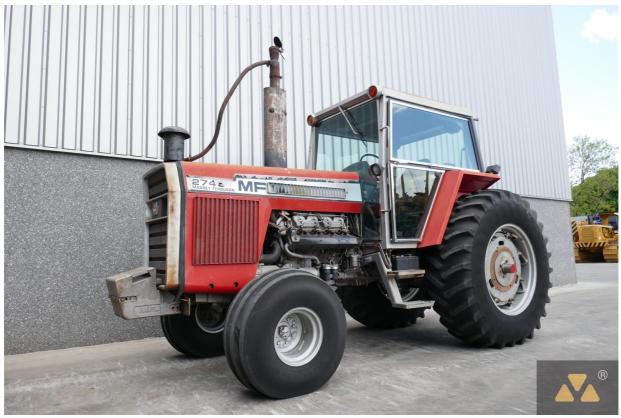

## MACHINERY INFORMATION E05044

: E05044 : 1980 Ref No. Serial No. : 9R007956 Sold new : Massey Ferguson Hour meter reading : 902.00 : 6000.00 kg Brand Weight : € 18500.00 :90% Model Tyres/UC Price

Massey Ferguson 2745 Row-Crop Tractor, Only 902 Hrs on meter! Cab with air conditioning, V8 Perkins 8.540 engine with 150HP, 8 speed mechanical shuttle transmission, powersteering, 3-point linkage, PTO, hydr. spoolvalves, front weights, wheel weights, 20.8R38 Firestone rear tyres and 16.5L-16 Firestone front tyres. Tractor is in as-new condition. Inspections are welcome.