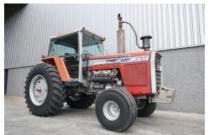

## MACHINERY INFORMATION E05044

: E05044 : 1980 Ref No. Serial No. : 9R007956 Sold new : Massey Ferguson Hour meter reading : 902.00 : 6000.00 kg Brand Weight : € 18500.00 :90% Model Tyres/UC Price

Massey Ferguson 2745 Row-Crop Tractor, Only 902 Hrs on meter! Cab with air conditioning, V8 Perkins 8.540 engine with 150HP, 8 speed mechanical shuttle transmission, powersteering, 3-point linkage, PTO, hydr. spoolvalves, front weights, wheel weights, 20.8R38 Firestone rear tyres and 16.5L-16 Firestone front tyres. Tractor is in as-new condition. Inspections are welcome.