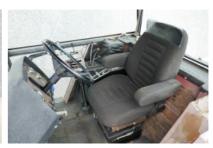

## MACHINERY INFORMATION E05044

: E05044 : 1980 Ref No. Serial No. : 9R007956 Sold new : Massey Ferguson Hour meter reading : 902.00 : 6000.00 kg Brand Weight : € 18500.00 :90% Model Tyres/UC Price

Massey Ferguson 2745 Row-Crop Tractor, Only 902 Hrs on meter! Cab with air conditioning, V8 Perkins 8.540 engine with 150HP, 8 speed mechanical shuttle transmission, powersteering, 3-point linkage, PTO, hydr. spoolvalves, front weights, wheel weights, 20.8R38 Firestone rear tyres and 16.5L-16 Firestone front tyres. Tractor is in as-new condition. Inspections are welcome.