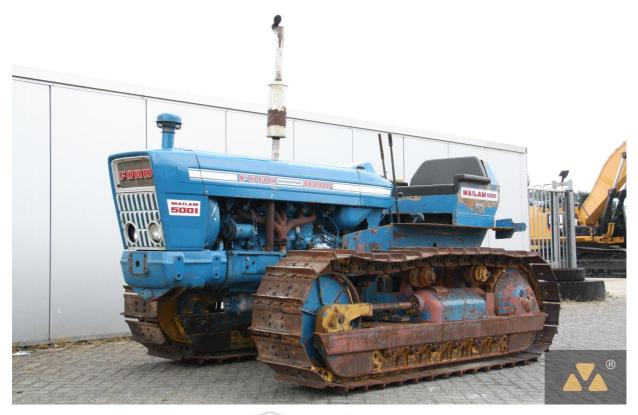

| MACHINERY INFORMATION V00070 |          |                    |           |            | <b>JIJK</b>     |
|------------------------------|----------|--------------------|-----------|------------|-----------------|
| Ref No.                      | : V00070 | Sold new           | : 1972    | Serial No. | : A230869/23094 |
| Brand                        | : Mailam | Hour meter reading | : 4727.00 | Weight     | : 6500.00 kg    |
| Model                        | : 5001L6 | Tyres/UC           | : 90 %    | Price      | :€22000.00      |

Very rare Ford Mailam 5001L-6 agricultural crawler tractor, 6 cylinder engine, 112HP, (Ford 5000 super six engine and transmission) ex farm condition, original paint, auxiliary hydraulics, drawbar, very good undercarriage, only very few of this type of tractor was produced. Collectors item! Inspection are welcome. Road/Sea transport can be arranged!