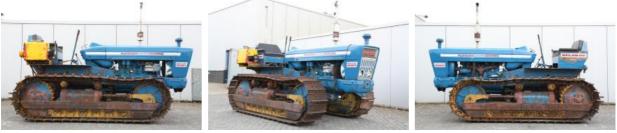

Very rare Ford Mailam 5001L-6 agricultural crawler tractor, 6 cylinder engine, 112HP, (Ford 5000 super six engine and transmission) ex farm condition, original paint, auxiliary hydraulics, drawbar, very good undercarriage, only very few of this type of tractor was produced. Collectors item! Inspection are welcome. Road/Sea transport can be arranged!