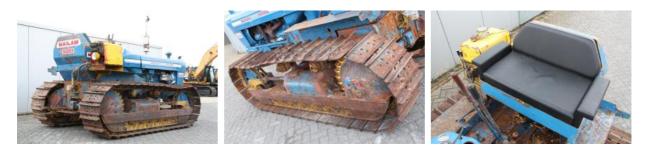

Very rare Ford Mailam 5001L-6 agricultural crawler tractor, 6 cylinder engine, 112HP, (Ford 5000 super six engine and transmission) ex farm condition, original paint, auxiliary hydraulics, drawbar, very good undercarriage, only very few of this type of tractor was produced. Collectors item! Inspection are welcome. Road/Sea transport can be arranged!