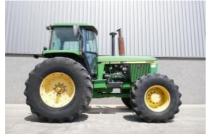

## MACHINERY INFORMATION E05163

: E05163 : 1991 Ref No. Serial No. : RW4455P003918 Sold new : 7150.00 kg : John Deere : 7608.00 **Brand** Hour meter reading Weight : 4455 4WD : 50 % : € 19800.00 Model Tyres/UC Price

John Deere 4455, 4WD, Cab with air conditioning, 6 cylinder turbocharged JD engine with 160HP, 15F-4R powershift transmission which is recently rebuilt, invoices available on request, 3-point linkage, toplink, PTO, hydraulic spoolvalves, drawbar, work lights, front weights, 650/75R34 Good Year rear tyres and 18.4R26 Good Year front tyres. Inspections are welcome.