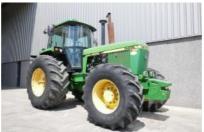

## MACHINERY INFORMATION E05163

: E05163 : 1991 Ref No. Serial No. : RW4455P003918 Sold new : 7150.00 kg : John Deere : 7608.00 **Brand** Hour meter reading Weight : 4455 4WD : 50 % : € 19800.00 Model Tyres/UC Price

John Deere 4455, 4WD, Cab with air conditioning, 6 cylinder turbocharged JD engine with 160HP, 15F-4R powershift transmission which is recently rebuilt, invoices available on request, 3-point linkage, toplink, PTO, hydraulic spoolvalves, drawbar, work lights, front weights, 650/75R34 Good Year rear tyres and 18.4R26 Good Year front tyres. Inspections are welcome.