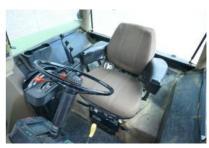

John Deere 4455, 4WD, Cab with air conditioning, 6 cylinder turbocharged JD engine with 160HP, 15F-4R powershift transmission which is recently rebuilt, invoices available on request, 3-point linkage, toplink, PTO, hydraulic spoolvalves, drawbar, work lights, front weights, 650/75R34 Good Year rear tyres and 18.4R26 Good Year front tyres. Inspections are welcome.