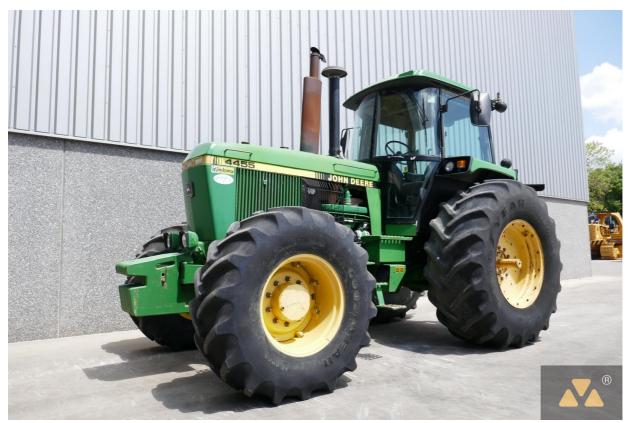

## MACHINERY INFORMATION E05163

: E05163 : 1991 Ref No. Serial No. : RW4455P003918 Sold new : 7150.00 kg : John Deere : 7608.00 **Brand** Hour meter reading Weight : 4455 4WD : 50 % : € 19800.00 Model Tyres/UC Price

John Deere 4455, 4WD, Cab with air conditioning, 6 cylinder turbocharged JD engine with 160HP, 15F-4R powershift transmission which is recently rebuilt, invoices available on request, 3-point linkage, toplink, PTO, hydraulic spoolvalves, drawbar, work lights, front weights, 650/75R34 Good Year rear tyres and 18.4R26 Good Year front tyres. Inspections are welcome.