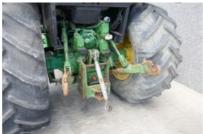

John Deere 4455, 4WD, Cab with air conditioning, 6 cylinder turbocharged JD engine with 160HP, 15F-4R powershift transmission which is recently rebuilt, invoices available on request, 3-point linkage, toplink, PTO, hydraulic spoolvalves, drawbar, work lights, front weights, 650/75R34 Good Year rear tyres and 18.4R26 Good Year front tyres. Inspections are welcome.