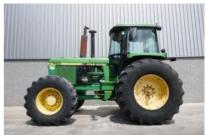

## MACHINERY INFORMATION E05163

: E05163 : 1991 Ref No. Serial No. : RW4455P003918 Sold new : 7150.00 kg : John Deere : 7608.00 **Brand** Hour meter reading Weight : 4455 4WD : 50 % : € 19800.00 Model Tyres/UC Price

John Deere 4455, 4WD, Cab with air conditioning, 6 cylinder turbocharged JD engine with 160HP, 15F-4R powershift transmission which is recently rebuilt, invoices available on request, 3-point linkage, toplink, PTO, hydraulic spoolvalves, drawbar, work lights, front weights, 650/75R34 Good Year rear tyres and 18.4R26 Good Year front tyres. Inspections are welcome.