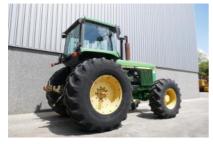

## MACHINERY INFORMATION E05163

: E05163 : 1991 Ref No. Serial No. : RW4455P003918 Sold new : 7150.00 kg : John Deere : 7608.00 **Brand** Hour meter reading Weight : 4455 4WD : 50 % : € 19800.00 Model Tyres/UC Price

John Deere 4455, 4WD, Cab with air conditioning, 6 cylinder turbocharged JD engine with 160HP, 15F-4R powershift transmission which is recently rebuilt, invoices available on request, 3-point linkage, toplink, PTO, hydraulic spoolvalves, drawbar, work lights, front weights, 650/75R34 Good Year rear tyres and 18.4R26 Good Year front tyres. Inspections are welcome.