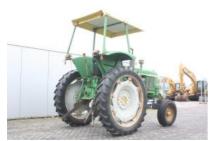

## MACHINERY INFORMATION E04292

Ref No. : E04292 Sold new : 1981 Serial No. : 072819

Brand : John Deere Hour meter reading : 5845.00 Weight : 2480.00 kg

Model : 1630 High Crop Tyres/UC : 80 % Price : € 9800.00

John Deere 1630 High Crop Tractor, canopy, powersteering, 3 cylinder JD engine, 3 point linkage, PTO, hydr.spoolvalves, 7.50-16 front tyres and 11.2R44 (270/95R44) rear tyres 80% remaining. Tractor is in very good technical and clean condition. Very clean original tractor!