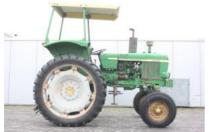

## MACHINERY INFORMATION E04292

Ref No. : E04292 Sold new : 1981 Serial No. : 072819

Brand : John Deere Hour meter reading : 5845.00 Weight : 2480.00 kg

Model : 1630 High Crop Tyres/UC : 80 % Price : € 9800.00

John Deere 1630 High Crop Tractor, canopy, powersteering, 3 cylinder JD engine, 3 point linkage, PTO, hydr.spoolvalves, 7.50-16 front tyres and 11.2R44 (270/95R44) rear tyres 80% remaining. Tractor is in very good technical and clean condition. Very clean original tractor!