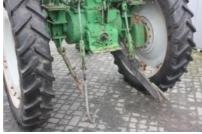

John Deere 1630 High Crop Tractor, canopy, powersteering, 3 cylinder JD engine, 3 point linkage, PTO, hydr.spoolvalves, 7.50-16 front tyres and 11.2R44 (270/95R44) rear tyres 80% remaining. Tractor is in very good technical and clean condition. Very clean original tractor!