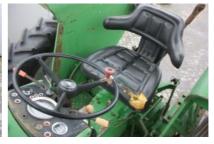

John Deere 1630 High Crop Tractor, canopy, powersteering, 3 cylinder JD engine, 3 point linkage, PTO, hydr.spoolvalves, 7.50-16 front tyres and 11.2R44 (270/95R44) rear tyres 80% remaining. Tractor is in very good technical and clean condition. Very clean original tractor!