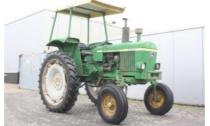

## MACHINERY INFORMATION E04292

Ref No. : E04292 Sold new : 1981 Serial No. : 072819

Brand : John Deere Hour meter reading : 5845.00 Weight : 2480.00 kg

Model : 1630 High Crop Tyres/UC : 80 % Price : € 9800.00

John Deere 1630 High Crop Tractor, canopy, powersteering, 3 cylinder JD engine, 3 point linkage, PTO, hydr.spoolvalves, 7.50-16 front tyres and 11.2R44 (270/95R44) rear tyres 80% remaining. Tractor is in very good technical and clean condition. Very clean original tractor!