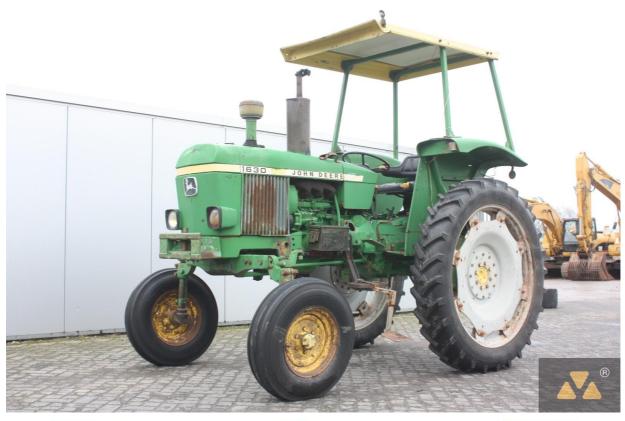

## MACHINERY INFORMATION E04292

Ref No. : E04292 Sold new : 1981 Serial No. : 072819

Brand : John Deere Hour meter reading : 5845.00 Weight : 2480.00 kg

Model : 1630 High Crop Tyres/UC : 80 % Price : € 9800.00

John Deere 1630 High Crop Tractor, canopy, powersteering, 3 cylinder JD engine, 3 point linkage, PTO, hydr.spoolvalves, 7.50-16 front tyres and 11.2R44 (270/95R44) rear tyres 80% remaining. Tractor is in very good technical and clean condition. Very clean original tractor!