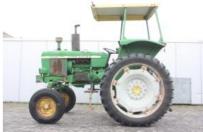

## MACHINERY INFORMATION E04292

Ref No. : E04292 Sold new : 1981 Serial No. : 072819

Brand : John Deere Hour meter reading : 5845.00 Weight : 2480.00 kg

Model : 1630 High Crop Tyres/UC : 80 % Price : € 9800.00

John Deere 1630 High Crop Tractor, canopy, powersteering, 3 cylinder JD engine, 3 point linkage, PTO, hydr.spoolvalves, 7.50-16 front tyres and 11.2R44 (270/95R44) rear tyres 80% remaining. Tractor is in very good technical and clean condition. Very clean original tractor!