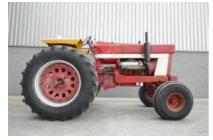

## MACHINERY INFORMATION E04145

: E04145 : 1972 Ref No. Serial No. : 2650119U008049 Sold new : 6743.00 : International : 6850.00 kg Hour meter reading **Brand** Weight : € 23500.00 : 1468 : 40 % Model Tyres/UC Price

International 1468, Rebuilt V8 engine, 2WD, 8 speed forward/4 speed reverse, torque amplifier, 3-point linkage, PTO, hydraulic spoolvalves, 20.8-38 rear tyres and 11.00-16SL front tyres. Original paintwork, very rare tractor!