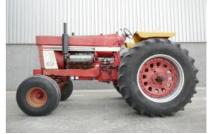

## MACHINERY INFORMATION E04145

: E04145 : 1972 Ref No. Serial No. : 2650119U008049 Sold new : 6743.00 : International : 6850.00 kg Hour meter reading **Brand** Weight : € 23500.00 : 1468 : 40 % Model Tyres/UC Price

International 1468, Rebuilt V8 engine, 2WD, 8 speed forward/4 speed reverse, torque amplifier, 3-point linkage, PTO, hydraulic spoolvalves, 20.8-38 rear tyres and 11.00-16SL front tyres. Original paintwork, very rare tractor!