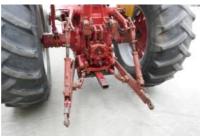

International 1468, Rebuilt V8 engine, 2WD, 8 speed forward/4 speed reverse, torque amplifier, 3-point linkage, PTO, hydraulic spoolvalves, 20.8-38 rear tyres and 11.00-16SL front tyres. Original paintwork, very rare tractor!