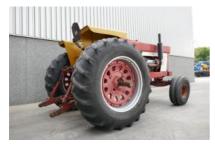

## MACHINERY INFORMATION E04145

: E04145 : 1972 Ref No. Serial No. : 2650119U008049 Sold new : 6743.00 : International : 6850.00 kg Hour meter reading **Brand** Weight : € 23500.00 : 1468 : 40 % Model Tyres/UC Price

International 1468, Rebuilt V8 engine, 2WD, 8 speed forward/4 speed reverse, torque amplifier, 3-point linkage, PTO, hydraulic spoolvalves, 20.8-38 rear tyres and 11.00-16SL front tyres. Original paintwork, very rare tractor!