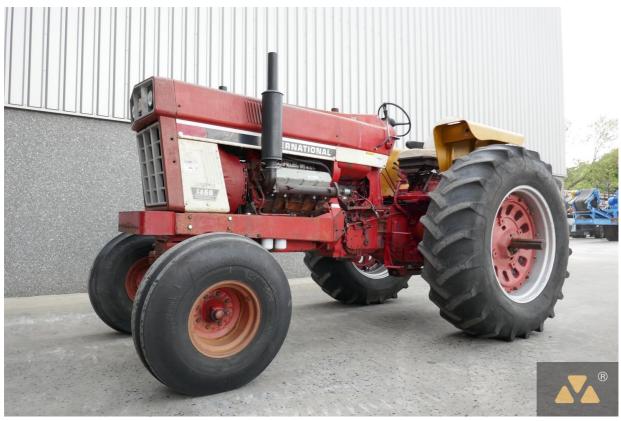

## MACHINERY INFORMATION E04145

: E04145 : 1972 Ref No. Serial No. : 2650119U008049 Sold new : 6743.00 : International : 6850.00 kg Hour meter reading **Brand** Weight : € 23500.00 : 1468 : 40 % Model Tyres/UC Price

International 1468, Rebuilt V8 engine, 2WD, 8 speed forward/4 speed reverse, torque amplifier, 3-point linkage, PTO, hydraulic spoolvalves, 20.8-38 rear tyres and 11.00-16SL front tyres. Original paintwork, very rare tractor!