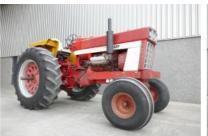

## MACHINERY INFORMATION E04145

: E04145 : 1972 Ref No. Serial No. : 2650119U008049 Sold new : 6743.00 : International : 6850.00 kg Hour meter reading **Brand** Weight : € 23500.00 : 1468 : 40 % Model Tyres/UC Price

International 1468, Rebuilt V8 engine, 2WD, 8 speed forward/4 speed reverse, torque amplifier, 3-point linkage, PTO, hydraulic spoolvalves, 20.8-38 rear tyres and 11.00-16SL front tyres. Original paintwork, very rare tractor!