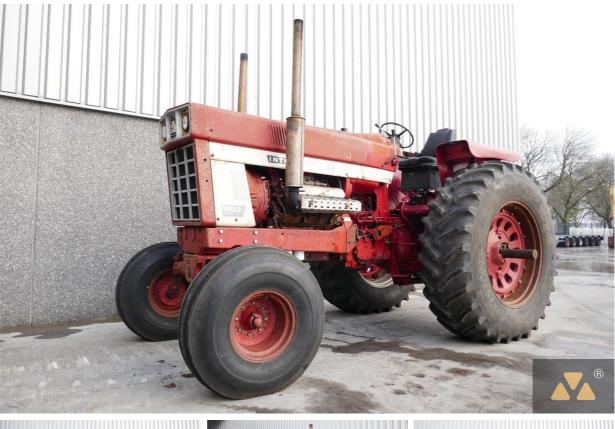

## MACHINERY INFORMATION E04100

| Ref No. | : E04100        | Sold new           | : 1972    | Serial No. | : 2650119U007917 |  |
|---------|-----------------|--------------------|-----------|------------|------------------|--|
| Brand   | : International | Hour meter reading | : 7845.00 | Weight     | : 6850.00 kg     |  |
| Model   | : 1468          | Tyres/UC           | : 80 %    | Price      | :€28750.00       |  |

International 1468, Rebuilt V8 engine, 2WD, 8 speed forward/4 speed reverse, torque amplifier, 3-point linkage, PTO, hydraulic spoolvalves, 20.8R38 Good Year rear tyres and 11.00-16SL front tyres. Original paintwork, very rare tractor!