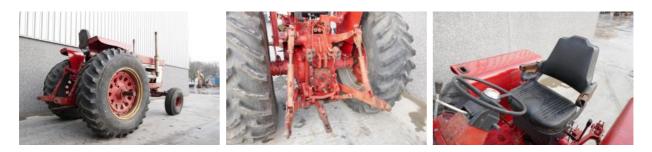

## MACHINERY INFORMATION E04100

| Ref No. | : E04100        | Sold new           | : 1972    | Serial No. | : 2650119U007917 |  |
|---------|-----------------|--------------------|-----------|------------|------------------|--|
| Brand   | : International | Hour meter reading | : 7845.00 | Weight     | : 6850.00 kg     |  |
| Model   | : 1468          | Tyres/UC           | : 80 %    | Price      | :€28750.00       |  |

International 1468, Rebuilt V8 engine, 2WD, 8 speed forward/4 speed reverse, torque amplifier, 3-point linkage, PTO, hydraulic spoolvalves, 20.8R38 Good Year rear tyres and 11.00-16SL front tyres. Original paintwork, very rare tractor!