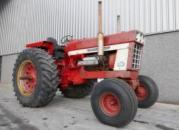

## MACHINERY INFORMATION E04100

| Ref No. | : E04100        | Sold new           | : 1972    | Serial No. | : 2650119U007917 |  |
|---------|-----------------|--------------------|-----------|------------|------------------|--|
| Brand   | : International | Hour meter reading | : 7845.00 | Weight     | : 6850.00 kg     |  |
| Model   | : 1468          | Tyres/UC           | : 80 %    | Price      | :€28750.00       |  |

International 1468, Rebuilt V8 engine, 2WD, 8 speed forward/4 speed reverse, torque amplifier, 3-point linkage, PTO, hydraulic spoolvalves, 20.8R38 Good Year rear tyres and 11.00-16SL front tyres. Original paintwork, very rare tractor!