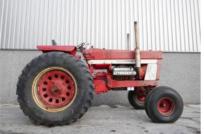

## MACHINERY INFORMATION E04100

| Ref No. | : E04100        | Sold new           | : 1972    | Serial No. | : 2650119U007917 |  |
|---------|-----------------|--------------------|-----------|------------|------------------|--|
| Brand   | : International | Hour meter reading | : 7845.00 | Weight     | : 6850.00 kg     |  |
| Model   | : 1468          | Tyres/UC           | : 80 %    | Price      | :€28750.00       |  |

International 1468, Rebuilt V8 engine, 2WD, 8 speed forward/4 speed reverse, torque amplifier, 3-point linkage, PTO, hydraulic spoolvalves, 20.8R38 Good Year rear tyres and 11.00-16SL front tyres. Original paintwork, very rare tractor!