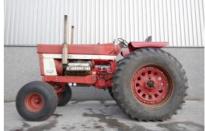

## MACHINERY INFORMATION E04100

| Ref No. | : E04100        | Sold new           | : 1972    | Serial No. | : 2650119U007917 |  |
|---------|-----------------|--------------------|-----------|------------|------------------|--|
| Brand   | : International | Hour meter reading | : 7845.00 | Weight     | : 6850.00 kg     |  |
| Model   | : 1468          | Tyres/UC           | : 80 %    | Price      | :€28750.00       |  |

International 1468, Rebuilt V8 engine, 2WD, 8 speed forward/4 speed reverse, torque amplifier, 3-point linkage, PTO, hydraulic spoolvalves, 20.8R38 Good Year rear tyres and 11.00-16SL front tyres. Original paintwork, very rare tractor!