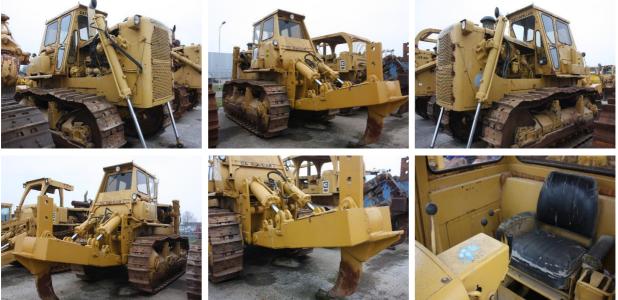

| MACH    |               | ON EO   | 2993            |        | JIJK                  |
|---------|---------------|---------|-----------------|--------|-----------------------|
| Ref No. | : E02993      | Year    | : 1970          | Serial | <b>No.</b> : 66A08868 |
| Brand   | : CATERPILLAR | Hours   | : 8856.00       | Weight | : 35000.00 kg         |
| Model   | : D9G         | Tyres/U | <b>C</b> : 95 % | Price  | : € 40000             |

Caterpillar D9G, E-rops cab, straight blade with tilt, 3 speed powershift transmission, 95% undercarriage remaining, single shank rear ripper, 610mm pads. Machine is ex jobsite condition.

Van Dijk Heavy Equipment B.V. Voltstraat 19 5753 RL Deurne The Netherlands Tel. +31 493 313 107 Fax +31 493 316 162 sales@vdhe.com www.vandijkheavyequipment.com KvK/CoC 17078066 BTW/VAT/TVA/UST NL802430685B01