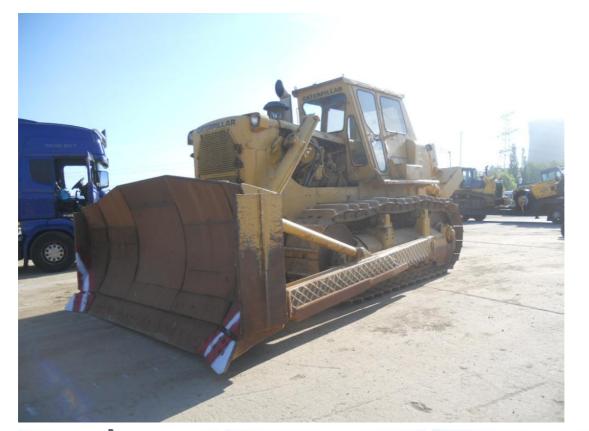

| MACH    |               | ON EO   | 2993            |        | JIJK                  |
|---------|---------------|---------|-----------------|--------|-----------------------|
| Ref No. | : E02993      | Year    | : 1970          | Serial | <b>No.</b> : 66A08868 |
| Brand   | : CATERPILLAR | Hours   | : 8856.00       | Weight | : 35000.00 kg         |
| Model   | : D9G         | Tyres/U | <b>C</b> : 95 % | Price  | : € 40000             |

Caterpillar D9G, E-rops cab, straight blade with tilt, 3 speed powershift transmission, 95% undercarriage remaining, single shank rear ripper, 610mm pads. Machine is ex jobsite condition.

Van Dijk Heavy Equipment B.V. Voltstraat 19 5753 RL Deurne The Netherlands Tel. +31 493 313 107 Fax +31 493 316 162 sales@vdhe.com www.vandijkheavyequipment.com KvK/CoC 17078066 BTW/VAT/TVA/UST NL802430685B01