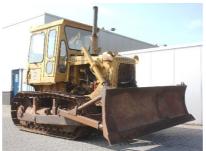

## **MACHINERY INFORMATION E01745**

: E01745 : 1979 **Serial No.** : 20X01032 Ref No. Year Hour meter reading : 11364.00 : CATERPILLAR : 11820.00 kg Weight **Brand** : € 21000 : D6D : 40 % Model Tyres/UC **Price** 

Caterpillar D6D dozer, cab, straight/tilt blade, 3 speed powershift transmission, drawbar, undercarriage 40% remaining, 400 mm pads. Machine runs good and is in clean condition.

Van Dijk Heavy Equipment B.V. Voltstraat 19 5753 RL Deurne The Netherlands