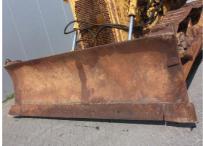

Caterpillar D6D dozer, cab, straight/tilt blade, 3 speed powershift transmission, drawbar, undercarriage 40% remaining, 400 mm pads. Machine runs good and is in clean condition.

Van Dijk Heavy Equipment B.V. Voltstraat 19 5753 RL Deurne The Netherlands