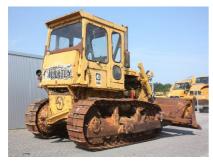

## **MACHINERY INFORMATION E01745**

: E01745 : 1979 **Serial No.** : 20X01032 Ref No. Year Hour meter reading : 11364.00 : CATERPILLAR : 11820.00 kg Weight **Brand** : € 21000 : D6D : 40 % Model Tyres/UC **Price** 

Caterpillar D6D dozer, cab, straight/tilt blade, 3 speed powershift transmission, drawbar, undercarriage 40% remaining, 400 mm pads. Machine runs good and is in clean condition.

Van Dijk Heavy Equipment B.V. Voltstraat 19 5753 RL Deurne The Netherlands