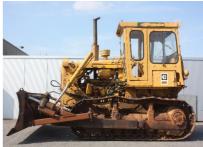

## **MACHINERY INFORMATION E01745**

: E01745 : 1979 **Serial No.** : 20X01032 Ref No. Year Hour meter reading : 11364.00 : CATERPILLAR : 11820.00 kg Weight **Brand** : € 21000 : D6D : 40 % Model Tyres/UC **Price** 

Caterpillar D6D dozer, cab, straight/tilt blade, 3 speed powershift transmission, drawbar, undercarriage 40% remaining, 400 mm pads. Machine runs good and is in clean condition.

Van Dijk Heavy Equipment B.V. Voltstraat 19 5753 RL Deurne The Netherlands