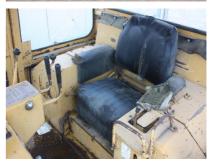

Caterpillar D6D dozer, cab, straight/tilt blade, 3 speed powershift transmission, drawbar, undercarriage 40% remaining, 400 mm pads. Machine runs good and is in clean condition.

Van Dijk Heavy Equipment B.V. Voltstraat 19 5753 RL Deurne The Netherlands