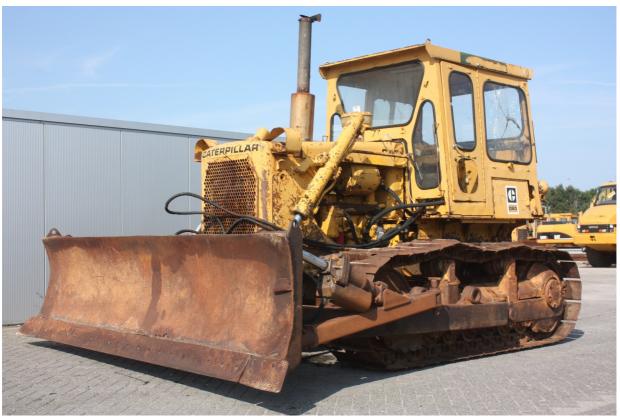

## **MACHINERY INFORMATION E01745**

: E01745 : 1979 **Serial No.** : 20X01032 Ref No. Year Hour meter reading : 11364.00 : CATERPILLAR : 11820.00 kg Weight **Brand** : € 21000 : D6D : 40 % Model Tyres/UC **Price** 

Caterpillar D6D dozer, cab, straight/tilt blade, 3 speed powershift transmission, drawbar, undercarriage 40% remaining, 400 mm pads. Machine runs good and is in clean condition.

Van Dijk Heavy Equipment B.V. Voltstraat 19 5753 RL Deurne The Netherlands