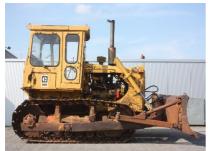

## **MACHINERY INFORMATION E01745**

: E01745 : 1979 **Serial No.** : 20X01032 Ref No. Year Hour meter reading : 11364.00 : CATERPILLAR : 11820.00 kg Weight **Brand** : € 21000 : D6D : 40 % Model Tyres/UC **Price** 

Caterpillar D6D dozer, cab, straight/tilt blade, 3 speed powershift transmission, drawbar, undercarriage 40% remaining, 400 mm pads. Machine runs good and is in clean condition.

Van Dijk Heavy Equipment B.V. Voltstraat 19 5753 RL Deurne The Netherlands