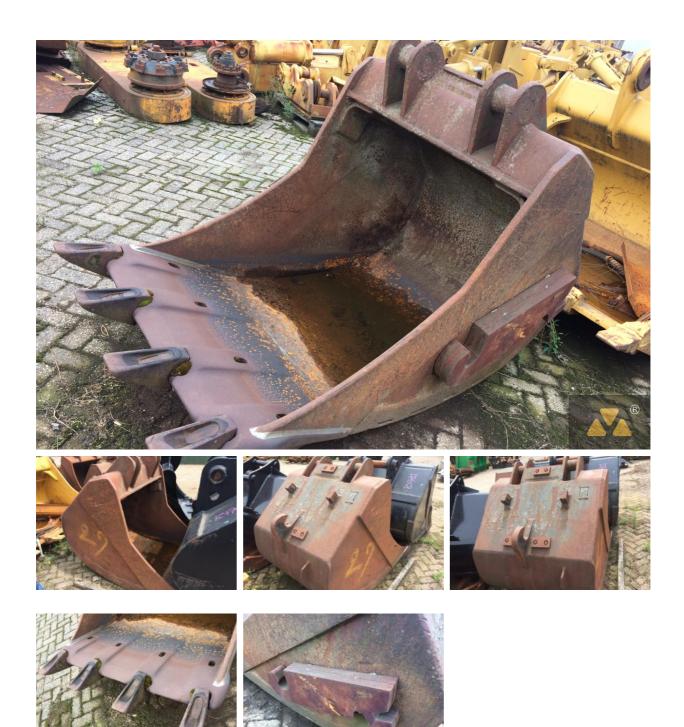

## MACHINERY INFORMATION K04097

| MACH    | HINERY INFOR | MATION KO          | 4097   |            | <b>JIJK</b> |
|---------|--------------|--------------------|--------|------------|-------------|
| Ref No. | : K04097     | Sold new           | : 0    | Serial No. | :           |
| Brand   | : Bucket     | Hour meter reading | : 0.00 |            |             |
| Model   | : Bucket     | Tyres/UC           | :0%    | Price      | :€1250.00   |

Bucket with teeth to suit 20-30 Ton excavator, 1.45 m3 capacity, including new Verachtert CW-40 hangers.

Van Dijk Heavy Equipment BV Voltstraat 19 5753 RL Deurne The Netherlands

Tel. +31 493 313 107 sales@vdhe.com www.vandijkheavyequipment.com KvK/CoC 17078066 BTW/VAT/TVA/UST NL802430685B01